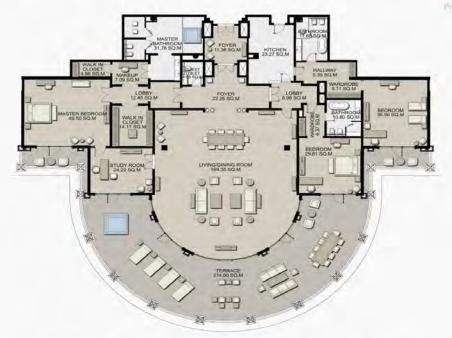

### Floor Plan

### RAFFLES RESIDENCES AND PENTHOUSES THE PALM DUBAI

SUITE:

539 sq.m 5801.796 sq.f

#### BALCONY:

214 sq.m 2303.496 sq.f

#### TOTAL:

753 sq.m 8101 sq.f

| Fifth Floor - | R11 (Royal Cla | issic) |
|---------------|----------------|--------|
| Internal Area | 539            | 5802   |
| Terrace       | 214            | 2299   |
| Total         | 753            | 8101   |
| Height        | 4m             |        |