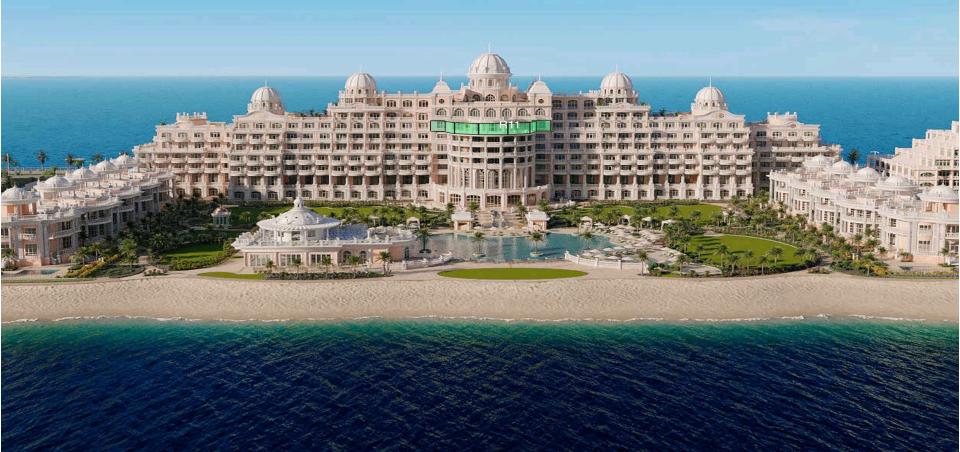

| 10%<br>At the time of reservation             | AED 5,609,177     |
|                 | +4%<br>DLD Fee                                | AED<br>2,243,671  |
| 2               | 90%<br>Within 1 month of the reservation date | AED<br>50,408,599 |

<sup>\*</sup>Prices are subject to change without prior notice

### Floor Plan



### RAFFLES RESIDENCES AND PENTHOUSES THE PALM DUBAI



SUITE:

539 sq.m 5801.796 sq.f

#### BALCONY:

214 sq.m 2303.496 sq.f

#### TOTAL:

753 sq.m 8101 sq.f







| Fifth Floor - | R11 (Royal Cla | issic) |
|---------------|----------------|--------|
| Internal Area | 539            | 5802   |
| Terrace       | 214            | 2299   |
| Total         | 753            | 8101   |
| Height        | 4m             |        |







## Ocean Elevation











### À la Carte Services

Babysitter Service Butler Service

Car Cleaning & Detailing

-lorist

Hairdresse

Housekeepina Services

Limo Services

Manicure Pedicure

Personal Shopper

Opt Care Drivate Chef

⊃rivate Doctor

Private Driver

Private Event Planner

Private Security

Private Sommelier

Private Trainer

Laundry & Dry Cleaning

### Services

24H Maintenance

24H Security

Buggy Service

Club Lounge

Concierge Services

Doormar

High-Speed Internet

Raffles In Room Residence Dining

Refrigerated Holding Area

Turn Down Service

Valet Service

Watersports

### *Facilities*

25M Indoor Swimming Pool

Ballroom

Beach Club & Restaurant

Beach Volley

Cinq Monde Spa (5.000Sqm)

Japanese Restaurant

Eyhibition Floor

Overflow Poo

rivate Beach (500m)

Private Cinem

Private Elev