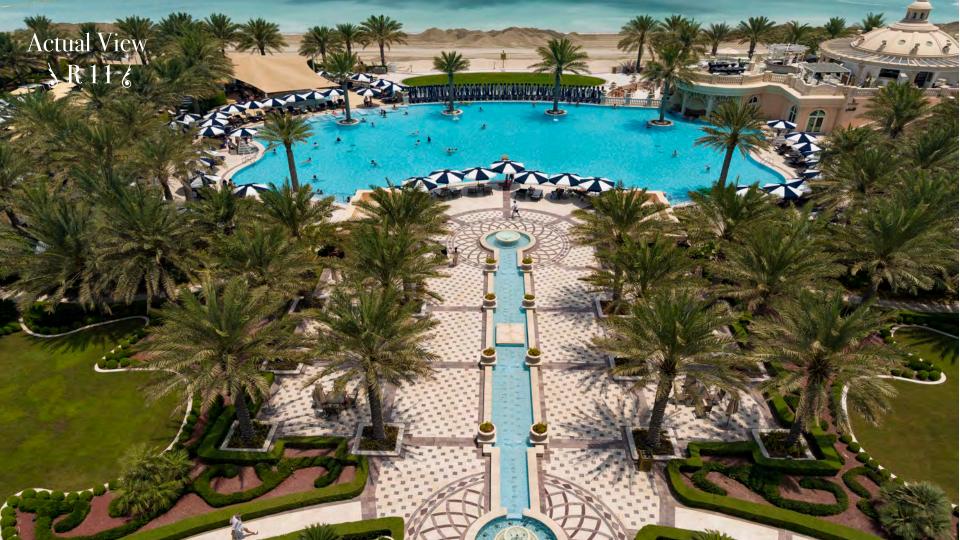

### *Facilities*

25M Indoor Swimming Pool

Ballroom

Beach Club & Restaurant

Beach Volley

Cinq Monde Spa (5.000Sqm)

Japanese Restaurant

Eyhibition Floor

Overflow Poo

rivate Beach (500m)

Private Cinem

Private Elevators to Penthouse

Private Garage for Villas

rivate Pool & Jacuzzi

raffies Kids Clu

State of the Art Gyn