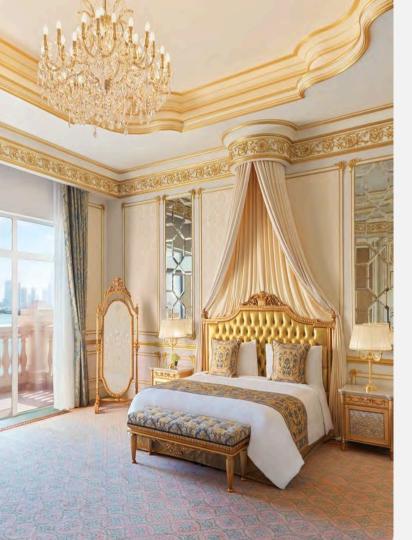

# UNIT RII

SALES OFFER

# Sales Offer

#### PROJECT NAME:

Raffles Residences & Penthouses

#### UNIT OF INTEREST:

R11

### FLOOR:

Fifth

#### BEDROOMS:

3 Bedroom Royal Classical

### PRICE:

AED 56,091,777





# Payment Plan

| INSTALLMENT NO. | PAYMENT (%) MILESTONE                         | AMOUNT            |
|-----------------|-----------------------------------------------|-------------------|
| 1               | 10%<br>At the time of reservation             | AED 5,609,177     |
|                 | +4%<br>DLD Fee                                | AED<br>2,243,671  |
| 2               | 90%<br>Within 1 month of the reservation date | AED<br>50,408,599 |

<sup>\*</sup>Prices are subject to change without prior notice

### Floor Plan



### RAFFLES RESIDENCES AND PENTHOUSES THE PALM DUBAI



SUITE:

539 sq.m 5801.796 sq.f

#### BALCONY:

214 sq.m 2303.496 sq.f

#### TOTAL:

753 sq.m 8101 sq.f







| Fifth Floor - | R11 (Royal Cla | issic) |
|---------------|----------------|--------|
| Int