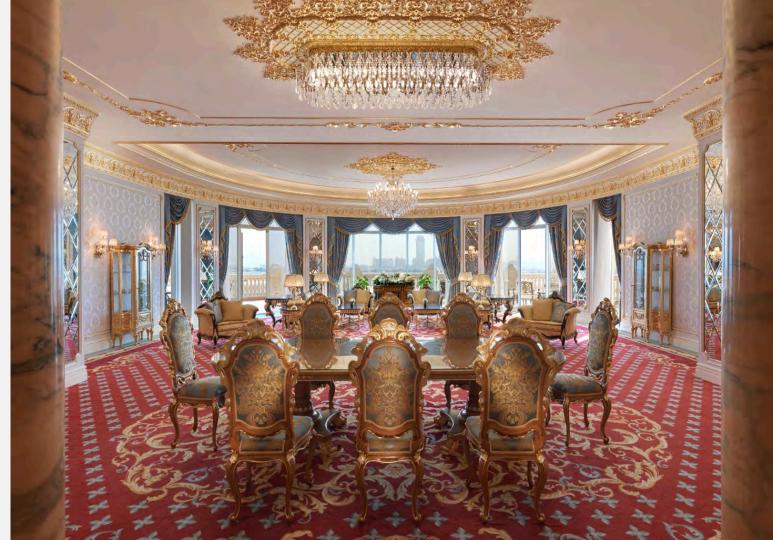

# UNIT RII

SALES OFFER

# Sales Offer

#### PROJECT NAME:

Raffles Residences & Penthouses

#### UNIT OF INTEREST:

R11

### FLOOR:

Fifth

#### BEDROOMS:

3 Bedroom Royal Classical

### PRICE:

AED 56,091,777





# Payment Plan

| INSTALLMENT NO. | PAYMENT (%) MILESTONE                         | AMOUNT            |
|-----------------|-----------------------------------------------|-------------------|
| 1               | 10%<br>At the time of reservation             | AED 5,609,177     |
|                 | +4%<br>DLD Fee                                | AED<br>2,243,671  |
| 2               | 90%<br>Within 1 month of the reservation date | AED<br>50,408,599 |

<sup>\*</sup>Prices are subject to change without prior notice

### Floor Plan



### RAFFLES RESIDENCES AND PENTHOUSES THE PALM DUBAI



SUITE:

539 sq.m 5801.796 sq.f

#### BALCONY:

214 sq.m 2303.496 sq.f

#### TOTAL:

753 sq.m 8101 sq.f







| Fifth Floor - | R11 (Royal Cla | issic) |
|---------------|----------------|--------|
| I