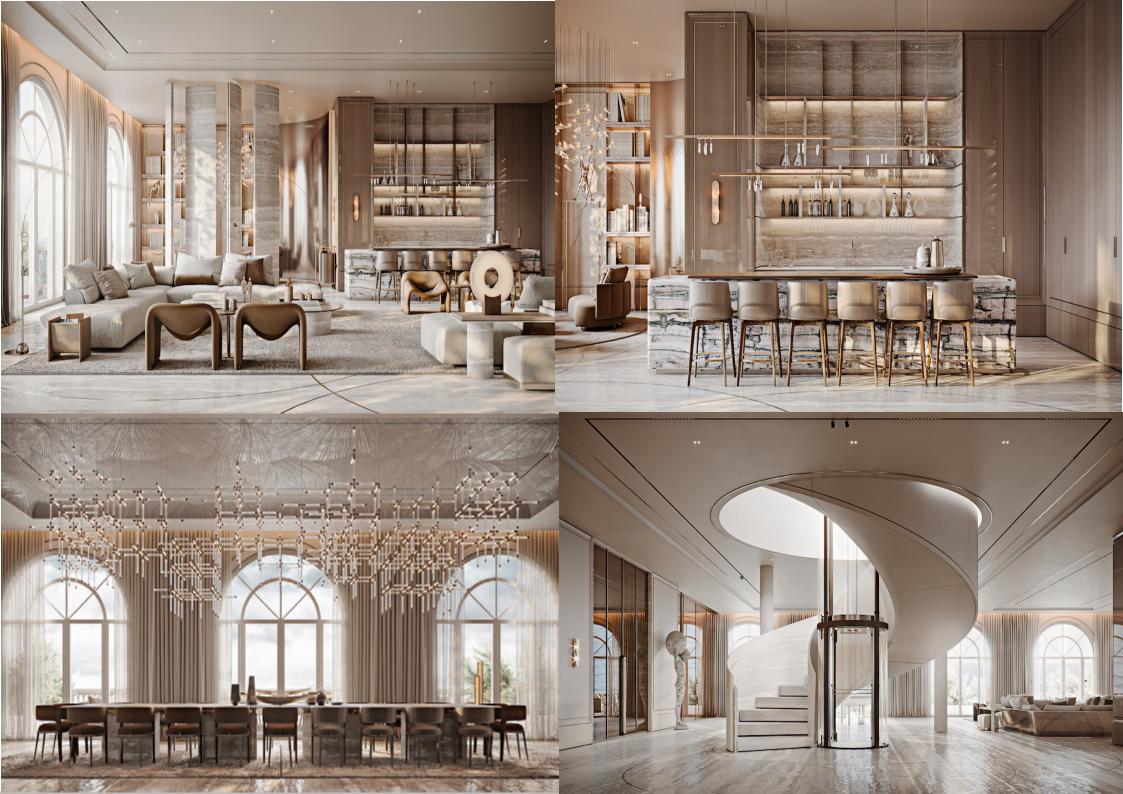

Penthouse R1 at Raffles The Palm Dubai Residences is spread across three levels and the rooftop of the property, The 77,707 square feet & it is designed in collaboration with Yodezeen, the world-renowned design company.

The eight-bedroom property includes its own indoor and outdoor cinema, gym and basketball court, as well 10 car parking

It has a spa and wellness area that includes a cryogenic room, an outdoor swimming pool, a bar and barbecue area, a mini golf course in a meditation garden, a cigar lounge and a bar offering 360-degree views of the Arabian Gulf.

It also comes with a private lift and has a dining room with a Teppanyaki kitchen.