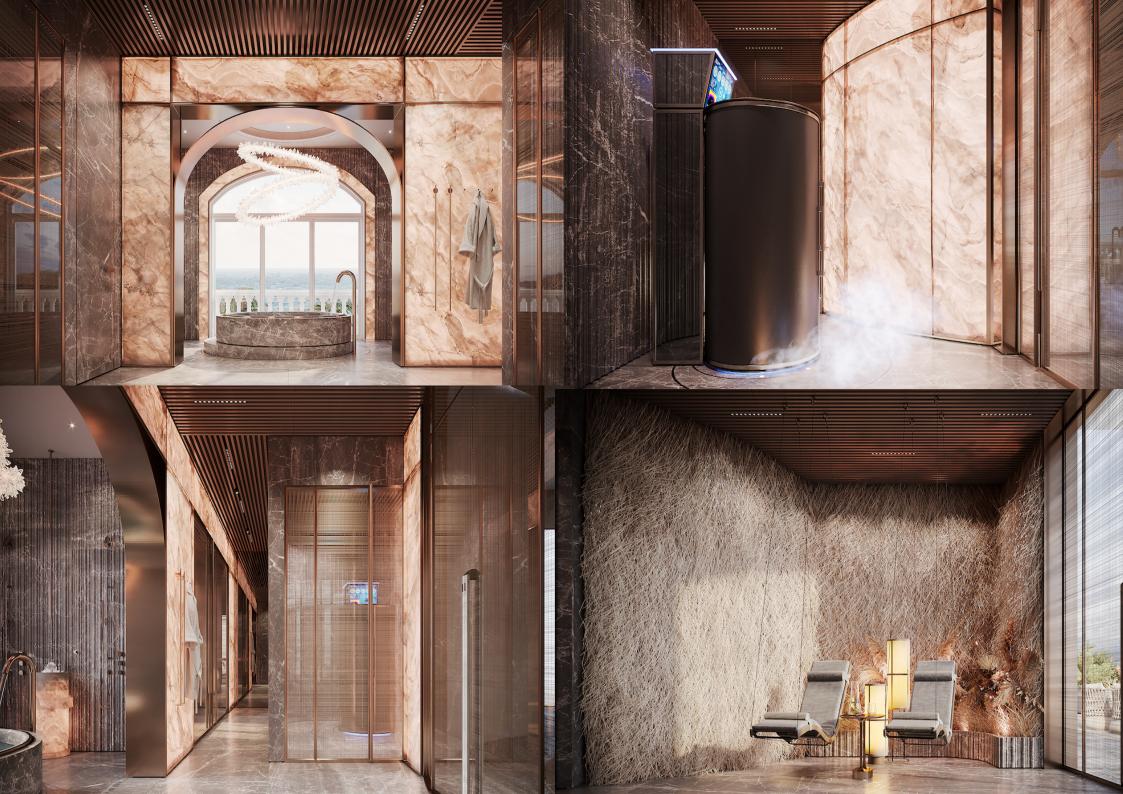

The eight-bedroom property includes its own indoor and outdoor cinema, gym and basketball court, as well 10 car parking

It has a spa and wellness area that includes a cryogenic room, an outdoor swimming pool, a bar and barbecue area, a mini golf course in a meditation garden, a cigar lounge and a bar offering 360-degree views of the Arabian Gulf.