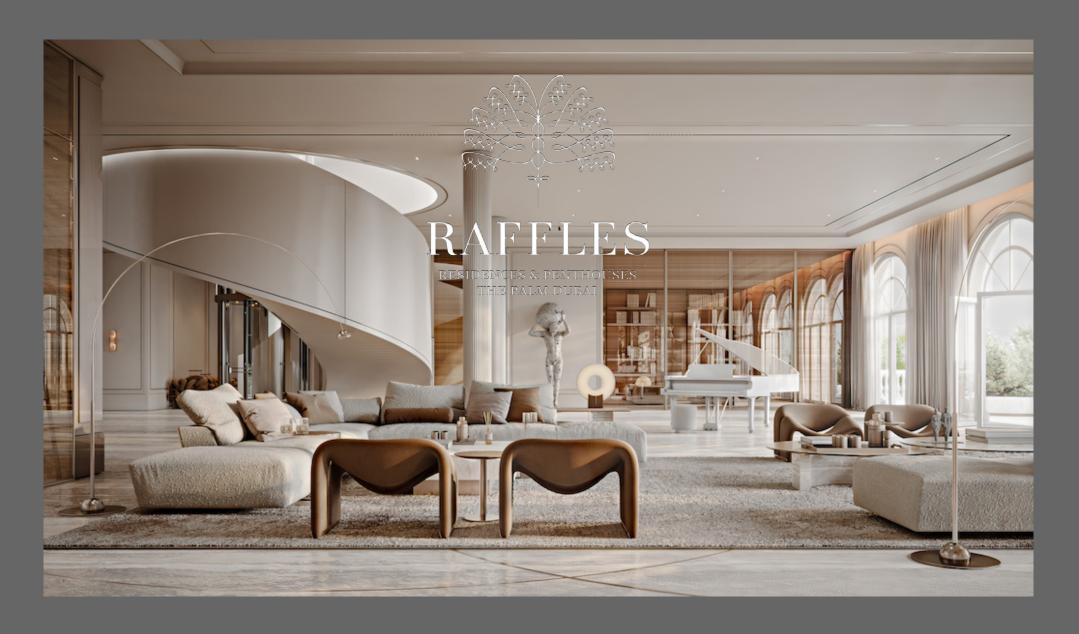

#### TOTAL:

7,219 sq.m 77,707 sq.f

The Super Penthouse R1 is a magnificent architectural masterpiece that perfectly embodies the impeccable fusion of luxury and elegance, in addition to demonstrating remarkable craftsmanship and quality finishes

Penthouse R1 at Raffles The Palm Dubai Residences is spread across three levels and the rooftop of the property, The 77,707 square feet & it is designed in collaboration with Yodezeen, the world-renowned design company.