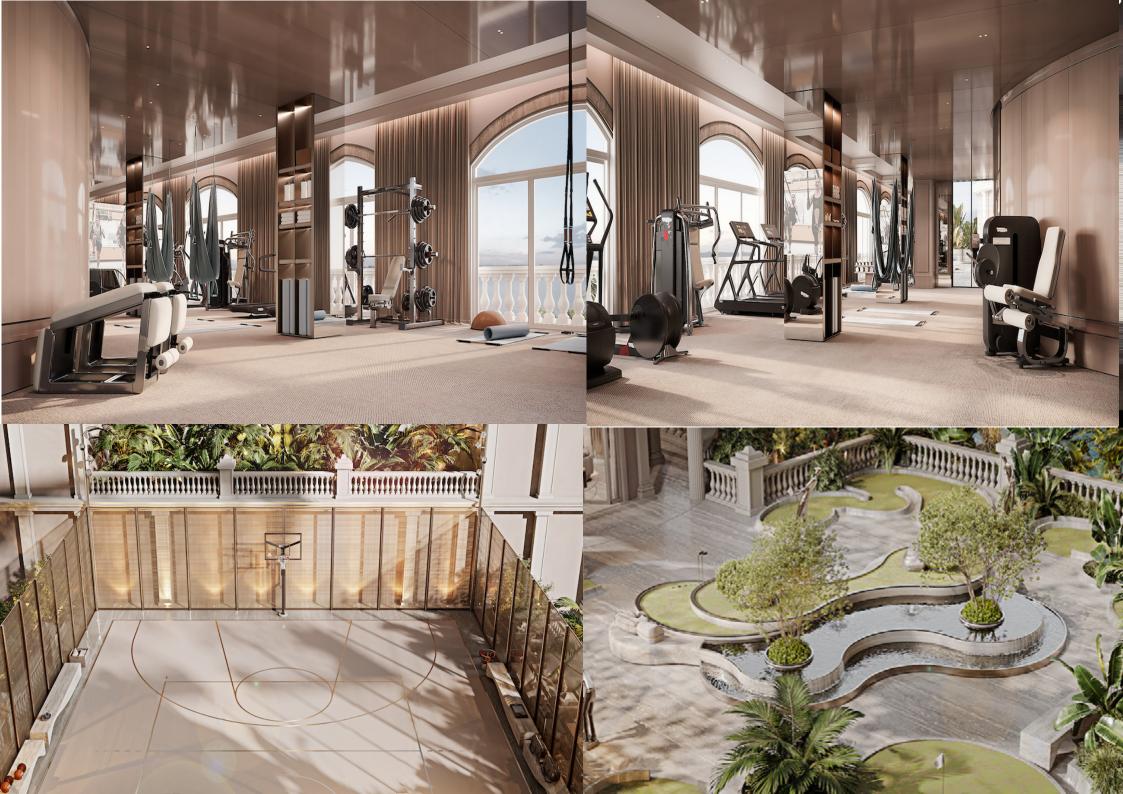

The eight-bedroom property includes its own indoor and outdoor cinema, gym and basketball court, as well 10 car parking

It has a spa and wellness area that includes a cryogenic room, an outdoor swimming pool, a bar and barbecue area, a mini golf course in a meditation garden, a cigar lounge and a bar offering 360-degree views of the Arabian Gulf.