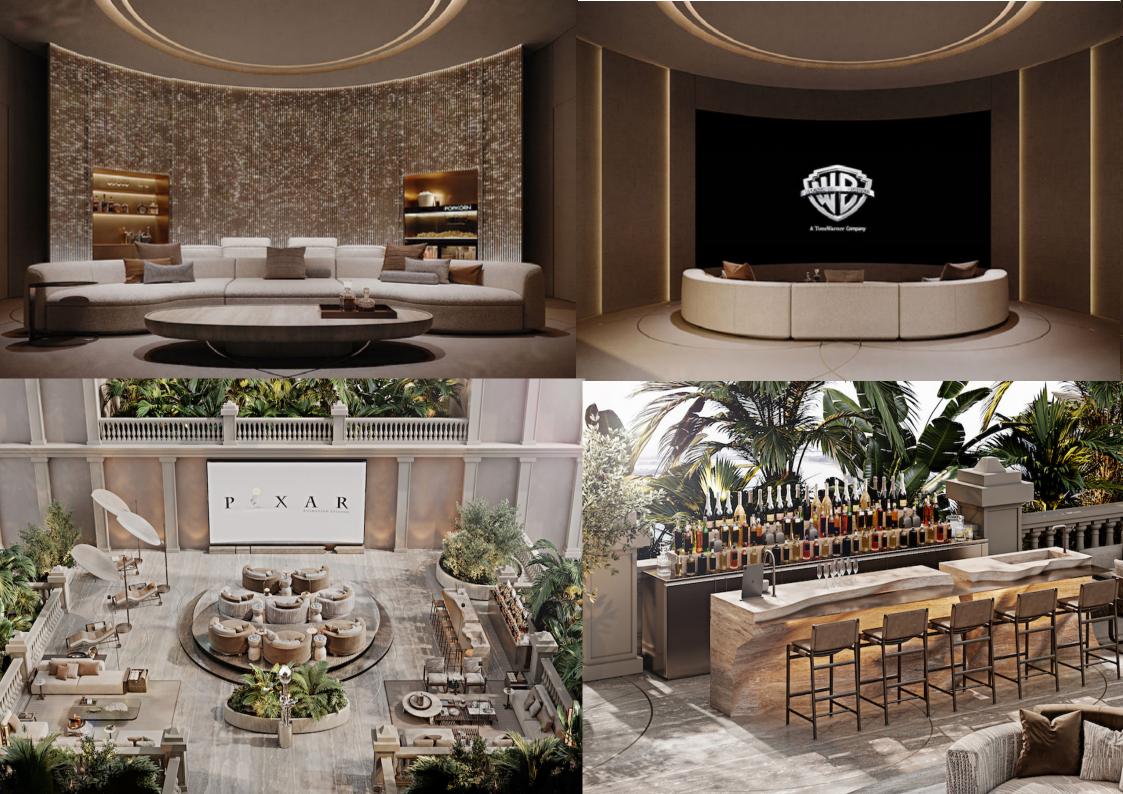

The eight-bedroom property includes its own indoor and outdoor cinema, gym and basketball court, as well 10 car parking

It has a spa and wellness area that includes a cryogenic room, an outdoor swimming pool, a bar and barbecue area, a mini golf course in a meditation garden, a cigar lounge and a bar offering 360-degree views of the Arabian Gulf.

It also comes with a private lift and has a dining room with a Teppanyaki kitchen.