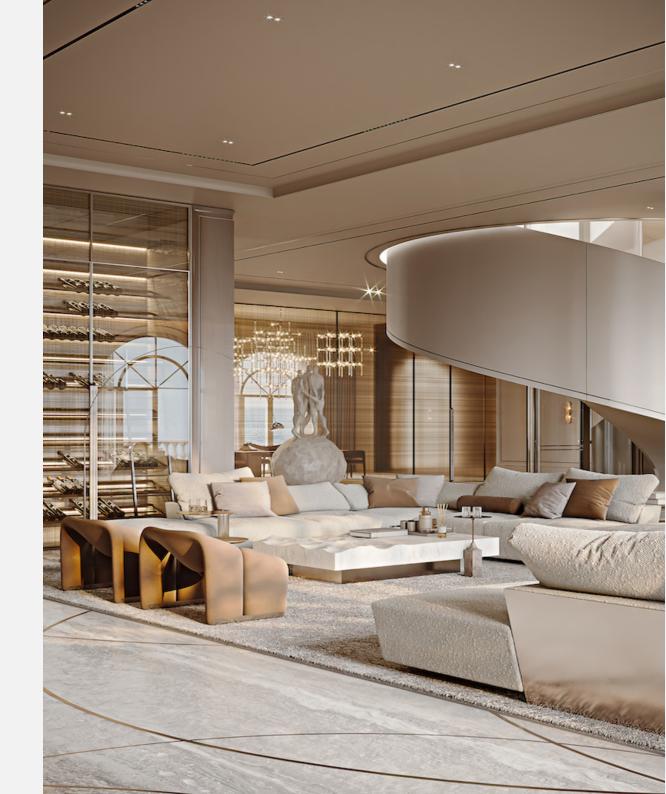

#### TOTAL:

7,219 sq.m 77,707 sq.f

The Super Penthouse R1 is a magnificent architectural masterpiece that perfectly embodies the impeccable fusion of luxury and elegance, in addition to demonstrating remarkable craftsmanship and quality finishes

Penthouse R1 at Raffles The Palm Dubai Residences is spread across three levels and the rooftop of the property, The 77,707 square feet & it is designed in collaboration with Yodezeen, the world-renowned design company.