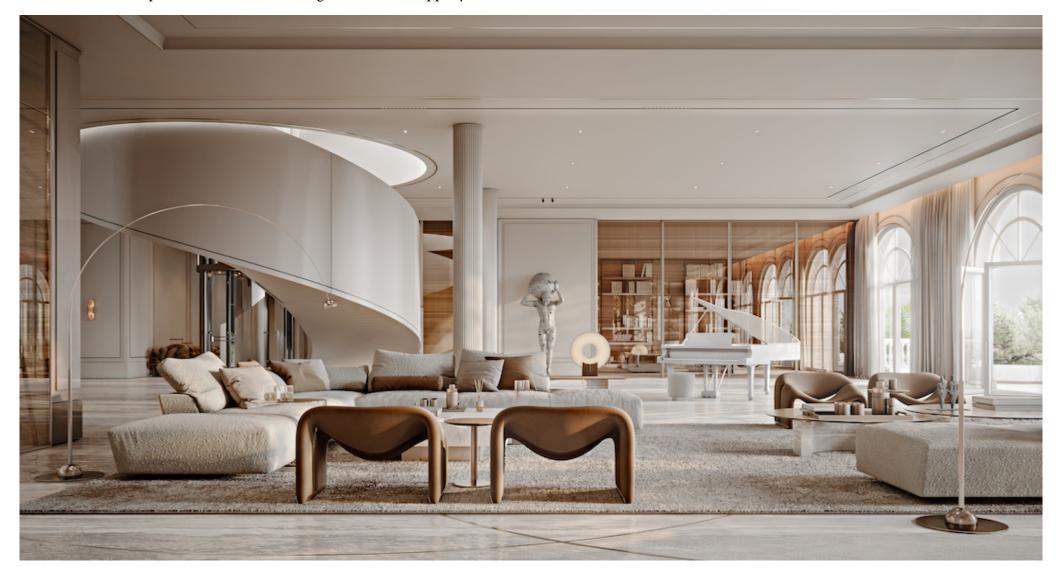

Penthouse R1 at Raffles The Palm Dubai Residences is spread across three levels and the rooftop of the property, The 77,707 square feet & it is designed in collaboration with Yodezeen, the world-renowned design company.

The eight-bedroom property includes its own indoor and outdoor cinema, gym and basketball court, as well 10 car parking

It has a spa and wellness area that includes a cryogenic room, an outdoor swimming pool, a bar and barbecue area, a mini golf course in a meditation garden, a cigar lounge and a bar offering 360-degree views of the Arabian Gulf.

It also comes with a private lift and has a dining room with a Teppanyaki kitchen.