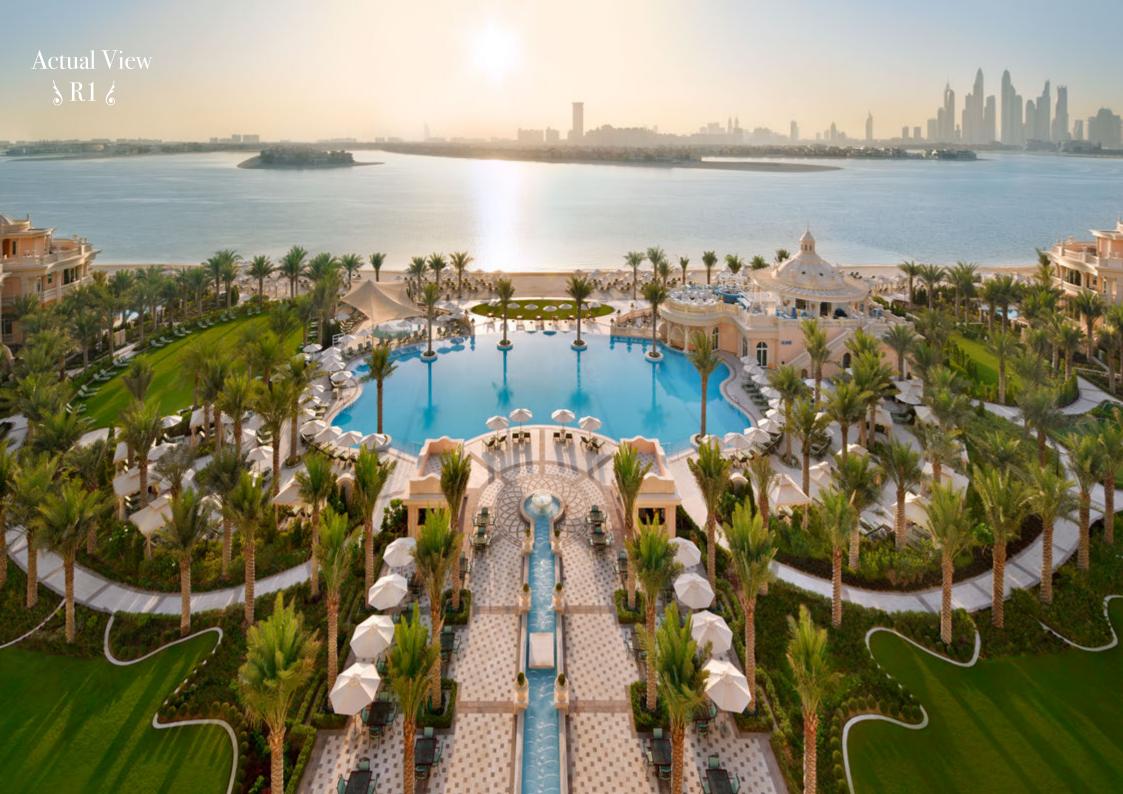

# Sales Offers

| PROJECT NAME:                 |
|-------------------------------|
| Raffles Residences & Penthous |
|                               |
| UNIT OF INTEREST:             |
| D1                            |

#### FLOOR:

Fifth + Sixth + Seventh

#### **BEDROOMS:**

8

#### PRICE:

AED 605,108,777



## R1 Location

**Indoor Areas:** 

3,643 sq.m 39,212 sq.f

#### Outdoor Area:

3,577 sq.m 38,495 sq.f

#### TOTAL:

7,219 sq.m 77,707 sq.f







The Super Penthouse R1 is a magnificent architectural masterpiece that perfectly embodies the impeccable fusion of luxury and elegance, in addition to demonstrating remarkable craftsmanship and quality finishes

Penthouse R1 at Raffles The Palm Dubai Residences is spread across three levels and the rooftop of the property, The 77,707 square feet & it is designed in collaboration with Yodezeen, the world-renowned design company.

The eight-bedroom property includes its own indoor and outdoor cinema, gym and basketball court, as well 10 car parking

It has a spa and wellness area that includes a cryogenic room, an outdoor swimming pool, a bar and barbecue area, a mini golf course in a meditation garden, a cigar lounge and a bar offering 360-degree views of the Arabian Gulf.

It also come