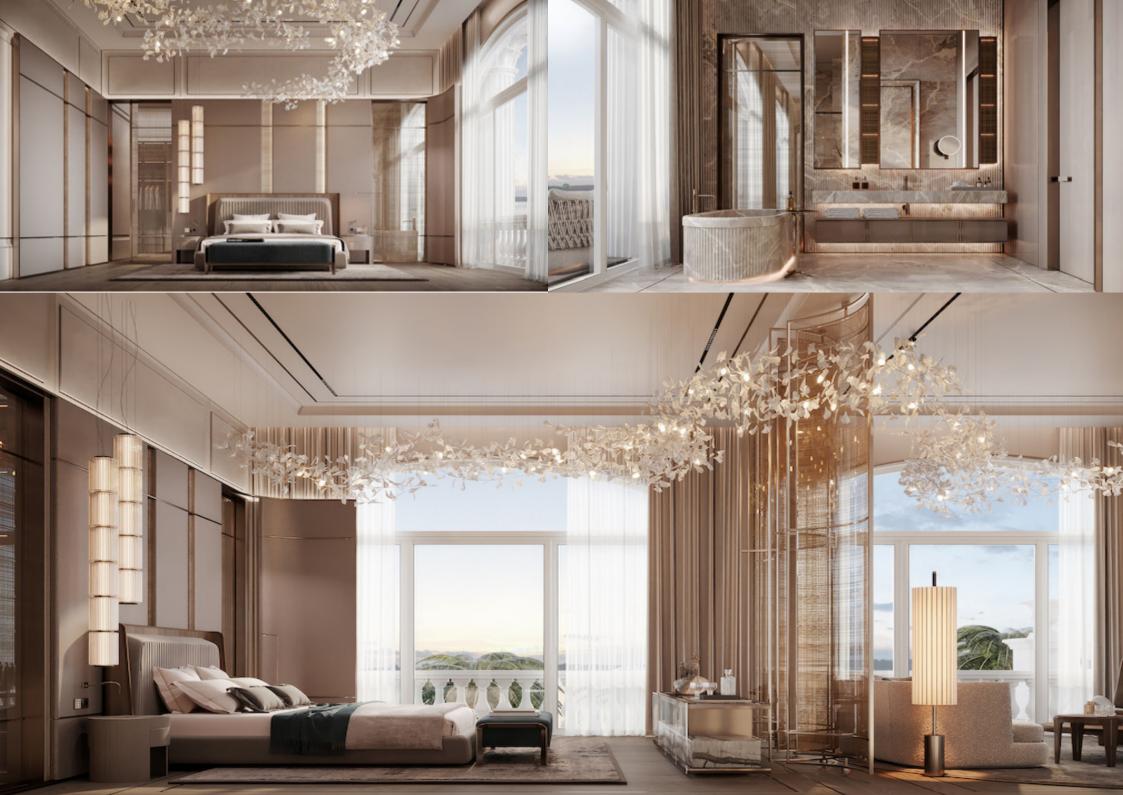

#### TOTAL:

7,219 sq.m 77,707 sq.f

The Super Penthouse R1 is a magnificent architectural masterpiece that perfectly embodies the impeccable fusion of luxury and elegance, in addition to demonstrating remarkable craftsmanship and quality finishes

Penthouse R1 at Raffles The Palm Dubai Residences is spread across three levels and the rooftop of the property, The 77,707 square feet & it is designed in collaboration with Yodezeen, the world-renowned design company.