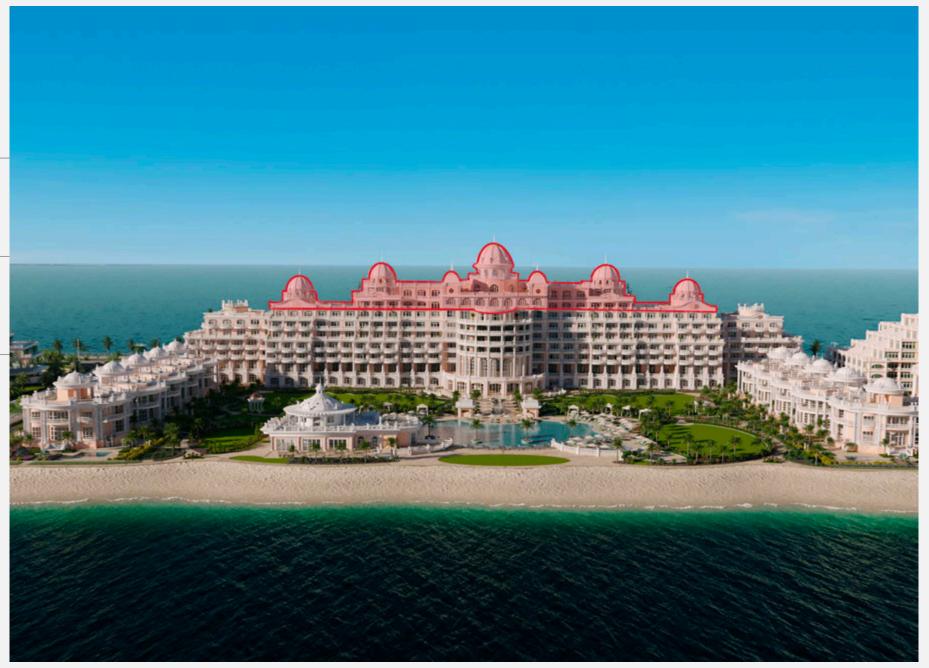

# Sales Offers

| PROJECT NAME:                 |
|-------------------------------|
| Raffles Residences & Penthous |
|                               |
| UNIT OF INTEREST:             |
| D1                            |

#### FLOOR:

Fifth + Sixth + Seventh

#### **BEDROOMS:**

8

#### PRICE:

AED 605,108,777



## R1 Location

**Indoor Areas:** 

3,643 sq.m 39,212 sq.f

#### Outdoor Area:

3,577 sq.m 38,495 sq.f

#### TOTAL:

7,219 sq.m 77,707 sq.f







The Super Penthouse R1 is a magnificent architectural masterpiece that perfectly embodies the impeccable fusion of luxury and elegance, in addition to demonstrating remarkable craftsmanship and quality finishes

Penthouse R1 at Raffles The Palm Dubai Residences is spread across three levels and the rooftop of the property, The 77,707 square feet & it is designed in collaboration with Yodezeen, the world-renowned design company.

The eight-bedroom property includes its own indoor and outdoor cinema, gym and basketball court, as well 10 car parking

It has a spa and wellness area that includes a cryogenic room, an outdoor swimming pool, a bar and barbecue area, a mini golf course in a meditation garden, a cigar lounge and a bar offering 360-degree views of the Arabian Gulf.

It also co