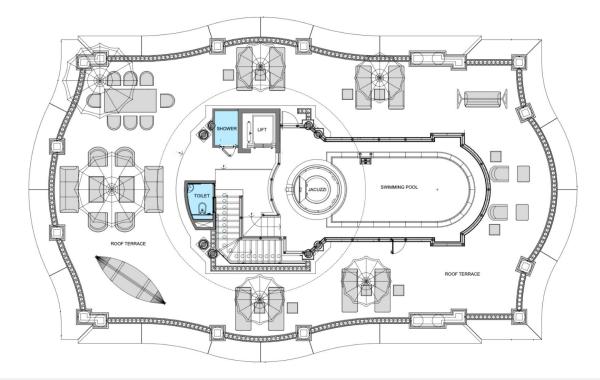

### Villa 06 LOWER ROOF

#### SUITE:

733 sq.m 7890.012 sq.f

### BALCONY:

447 sq.m 4811.508 sq.f

### GARDEN:

359 sq.m 3864.24 sq.f

1539 sq.m 16564 sq.f