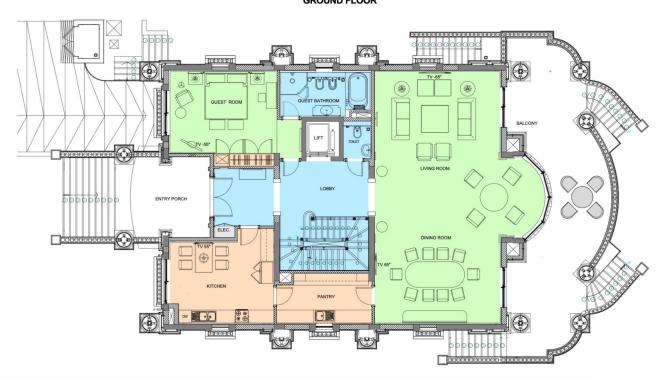

| INSTALLMENT NO. | PAYMENT (%) MILESTONE | AMOUNT            |
|-----------------|-----------------------|-------------------|
| 1               | 100%<br>Immediate     | AED<br>59,842,777 |
|                 | +4%<br>DLD Fee        | AED<br>2,393,711  |

\*Prices are subject to change without prior notice

#### Floor Plan Villa 06 BASEMENT FLOOR SUITE: 000000000 733 sq.m 7890.012 sq.f MAID ROOM DRIVER ROOM BALCONY: GARAGE 447 sq.m 4811.508 sq.f п – R FOYER TECHNICAL AREA GARDEN: VILDA'S Japanese beth TREATMENT BEDS & JAPANESE BATH 359 sq.m 3864.24 sq.f HAMMAM LOUNGE HOTEL'S ACCESS TOTAL: Stone Bed 1539 sq.m SCRUB ROOM 16564 sq.f

# Floor Plan

#### SUITE:

733 sq.m 7890.012 sq.f

#### BALCONY:

447 sq.m 4811.508 sq.f

### GARDEN:

359 sq.m 3864.24 sq.f

### TOTAL:

1539 sq.m 16564 sq.f



## Villa 06 GROUND FLOOR

#### Floor Plan Villa 06 FIRST FLOOR SUITE: 733 sq.m 6 ( Maria 7890.012 sq.f (CEDOCE) ۲ ۲ ۲ (6) ° U U 1000000000 BEDROOM - 1 BATHROOM 1 BALCONY: ٠ 447 sq.m HOO LIFT 4811.508 sq.f TV -65\* TV -55" ELEC.RM. MASTER BEDROOM WARDROBE 3 GARDEN: FOYER BALCONY 3 359 sq.m WARDROBE 3864.24 sq.f ٦ 0 O O P TV -55 0.0 BEDROOM - 2 TOTAL: MASTER BATHROOM

Natalalatek

Ô

BALCONY

WARDROBE

1.1 13

ATHROOM 2

1.1

The second s

1539 sq.m 16564 sq.f

# Floor Plan

### Villa 06 LOWER ROOF

#### SUITE:

733 sq.m 7890.012 sq.f

### BALCONY:

447 sq.m 4811.508 sq.f

### GARDEN:

359 sq.m 3864.24 sq.f



1539 sq.m 16564 sq.f





# À la Carte Services

Babysitter Service Butler Service Car Cleaning & Detailing Manicure Pedicure

# Services

Buggy Service Concierge Services Valet Serv