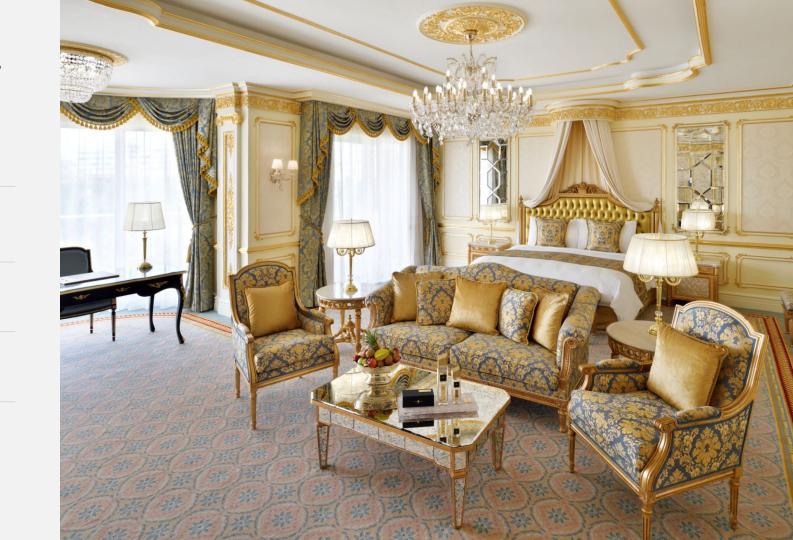

RESIDENCES & PENTHOUSES THE PALM DUBAI

# VILLA 6

**+•**-----•<del>¢</del>

SALES OFFER



# Sales Offer

#### PROJECT NAME:

Raffles Residences & Penthouses

#### UNIT OF INTEREST:

Villa 6

#### FLOOR:

LG + G + 1st + 2nd

#### BEDROOMS:

4

#### PRICE:

AED 59,842,777





Payment Plan

| INSTALLMENT NO. | PAYMENT (%) MILESTONE | AMOUNT            |
|-----------------|-----------------------|-------------------|
| 1               | 100%<br>Immediate     | AED<br>59,842,777 |
|                 | +4%<br>DLD Fee        | AED<br>2,393,711  |

\*Prices are subject to change without prior notice

#### Floor Plan Villa 06 BASEMENT FLOOR SUITE: 000000000 733 sq.m 7890.012 sq.f MAID ROOM DRIVER ROOM BALCONY: GARAGE 447 sq.m 4811.508 sq.f п – R FOYER TECHNICAL AREA GARDEN: VILDA'S Japanese beth TREATMENT BEDS & JAPANESE BATH 359 sq.m 3864.24 sq.f HAMMAM LOUNGE HOTEL'S ACCESS TOTAL: Stone Bed 1539 sq.m SCRUB ROOM 16564 sq.f

# Floor Plan

#### SUITE:

733 sq.m 7890.012 sq.f

#### BALCONY:

447 sq.m 4811.508 sq.f

### GARDEN:

359 sq.m 3864.24 sq.f

### TOTAL:

1539