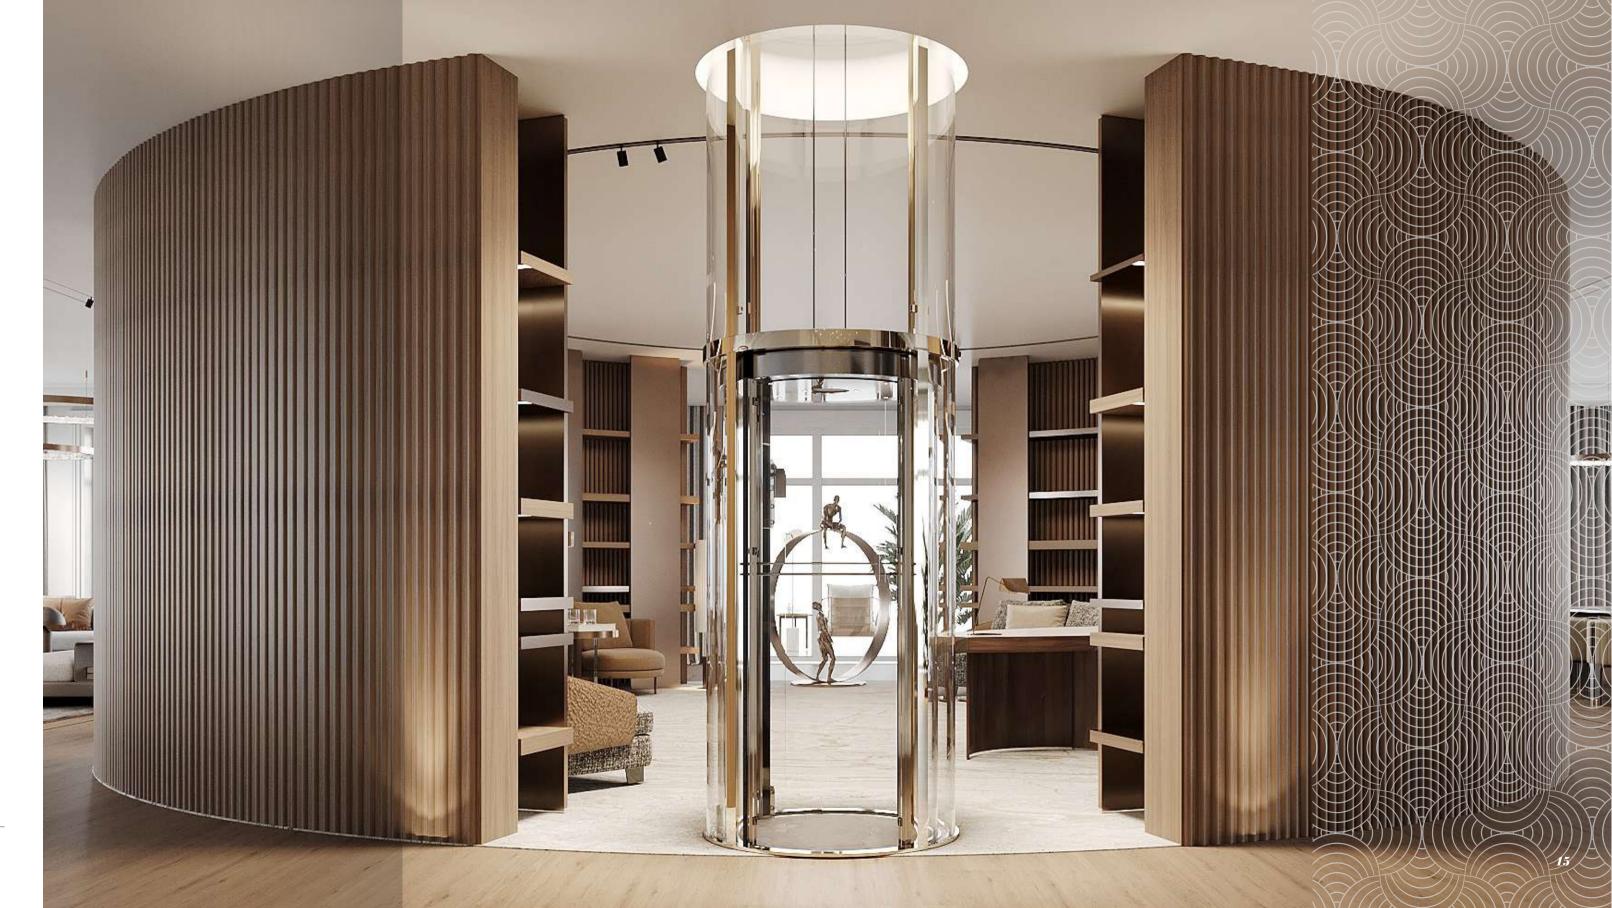

The stunning centrepiece glass lift takes you up to the other floors from the circular library area. The 6th floor also features a well appointed kitchen area, guest powder room, maid quarters and two luxurious bedrooms with fully featured en-suites and walk-in wardrobes.

### Ultra-modern luxury living

The entrance foyer and hallway, ushers residents into the impressive open-plan living area with a dining space, an impressive circular library and a gourmet kitchen. This central hub opens out onto a private al fresco terrace spanning an impressive  $601\,\mathrm{m}^2$  and featuring a seating and dining areas and a waterfall pool. The 6th floor also features two wonderful bedrooms with en-suites and walkin wardrobes, guest powder room and maid quarters. A bespoke glass lift takes to the upper floors.