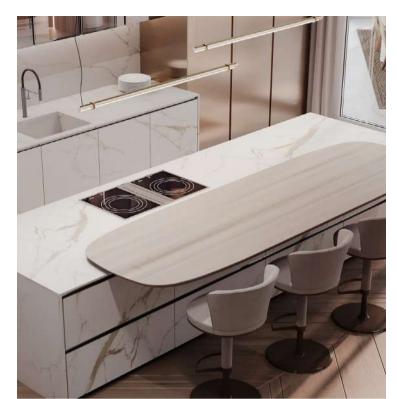

The stunning centrepiece glass lift takes you up to the other floors from the circular library area. The 6th floor also features a well appointed kitchen area, guest powder room, maid quarters and two luxurious bedrooms with fully featured en-suites and walk-in wardrobes.

### Ultra-modern luxury living

The entrance foyer and hallway, ushers residents into the impressive open-plan living area with a dining space, an impressive circular library and a gourmet kitchen. This central hub opens out onto a private al fresco terrace spanning an impressive  $601\,\mathrm{m}^2$  and featuring a seating and dining areas and a waterfall pool. The 6th floor also features two wonderful bedrooms with en-suites and walkin wardrobes, guest powder room and maid quarters. A bespoke glass lift takes to the upper floors.