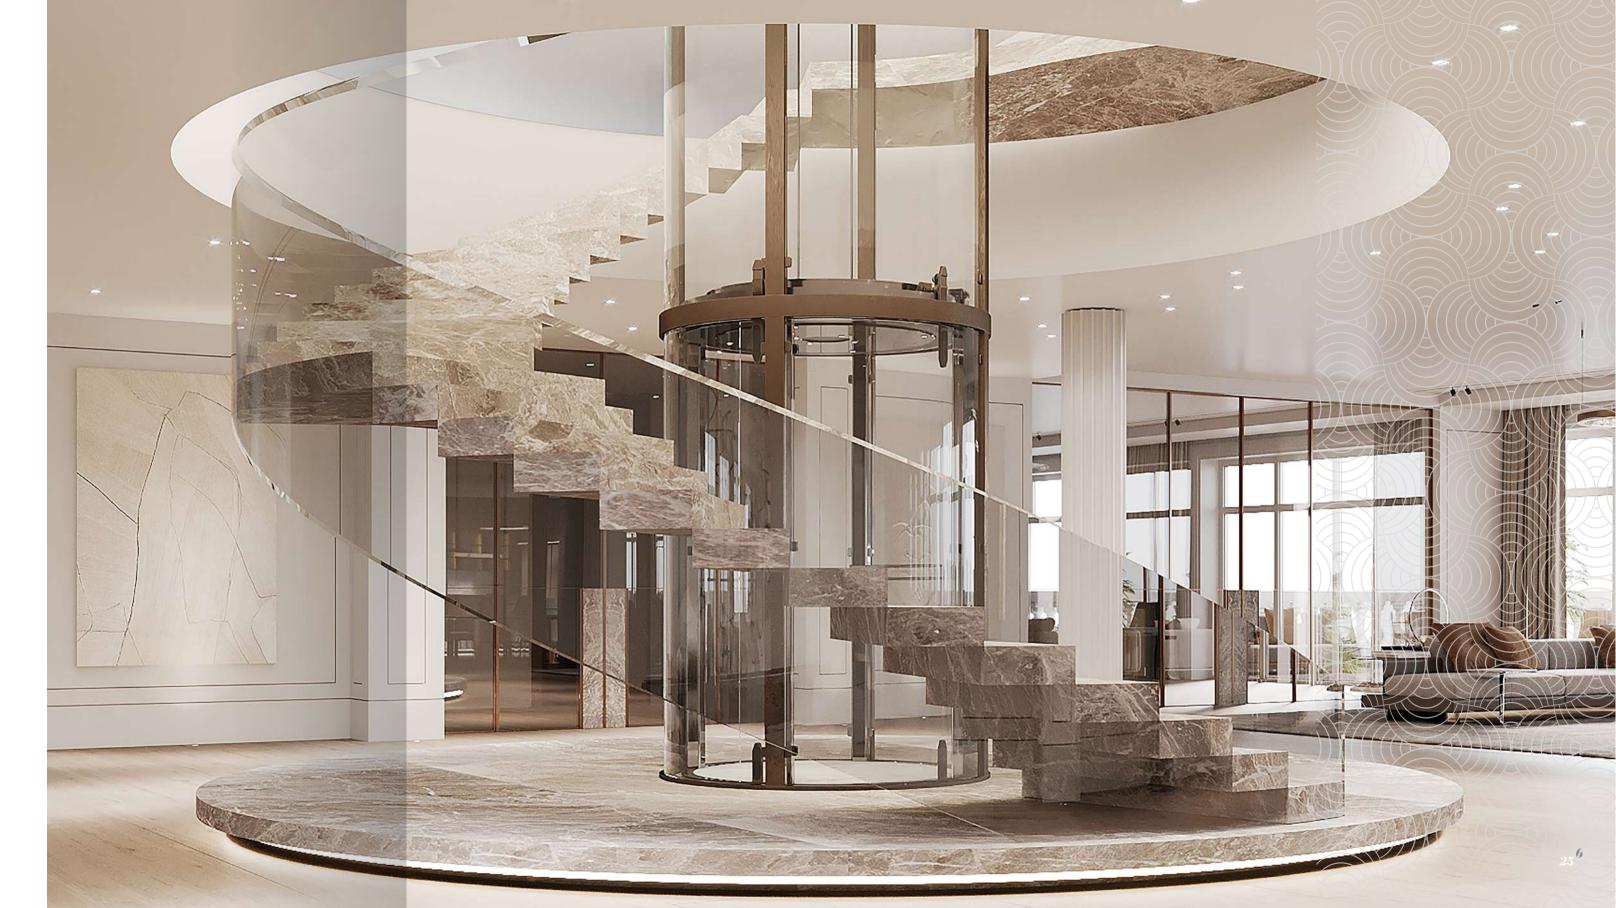

### Effortless opulence

Centred on an incredible spiral staircase the 821 m<sup>2</sup> 6th floor features everything you could wish for. A stunning open plan living area, with dining and a designer kitchen, opens onto a 291 m<sup>2</sup> terrace with exclusive views across The Palm Jumeirah. The unforgettable master bedroom suite features dual walk-in wardrobes, a sitting room, en-suite bathroom and an large private terrace with a Jacuzzi. In addition, there are two further fully featured bedrooms with walk-in wardrobes and en-suites, a generous family room and maid's quarters.

This one-of-a-kind penthouse features private elevators to ensure privacy and peace of mind.

| TOTAL          | 1,112m <sup>2</sup> / 11,973ft <sup>2</sup> |
|----------------|---------------------------------------------|
| Outdoor Living | 291 m <sup>2</sup>                          |
| Indoor Living  | 821m <sup>2</sup>                           |