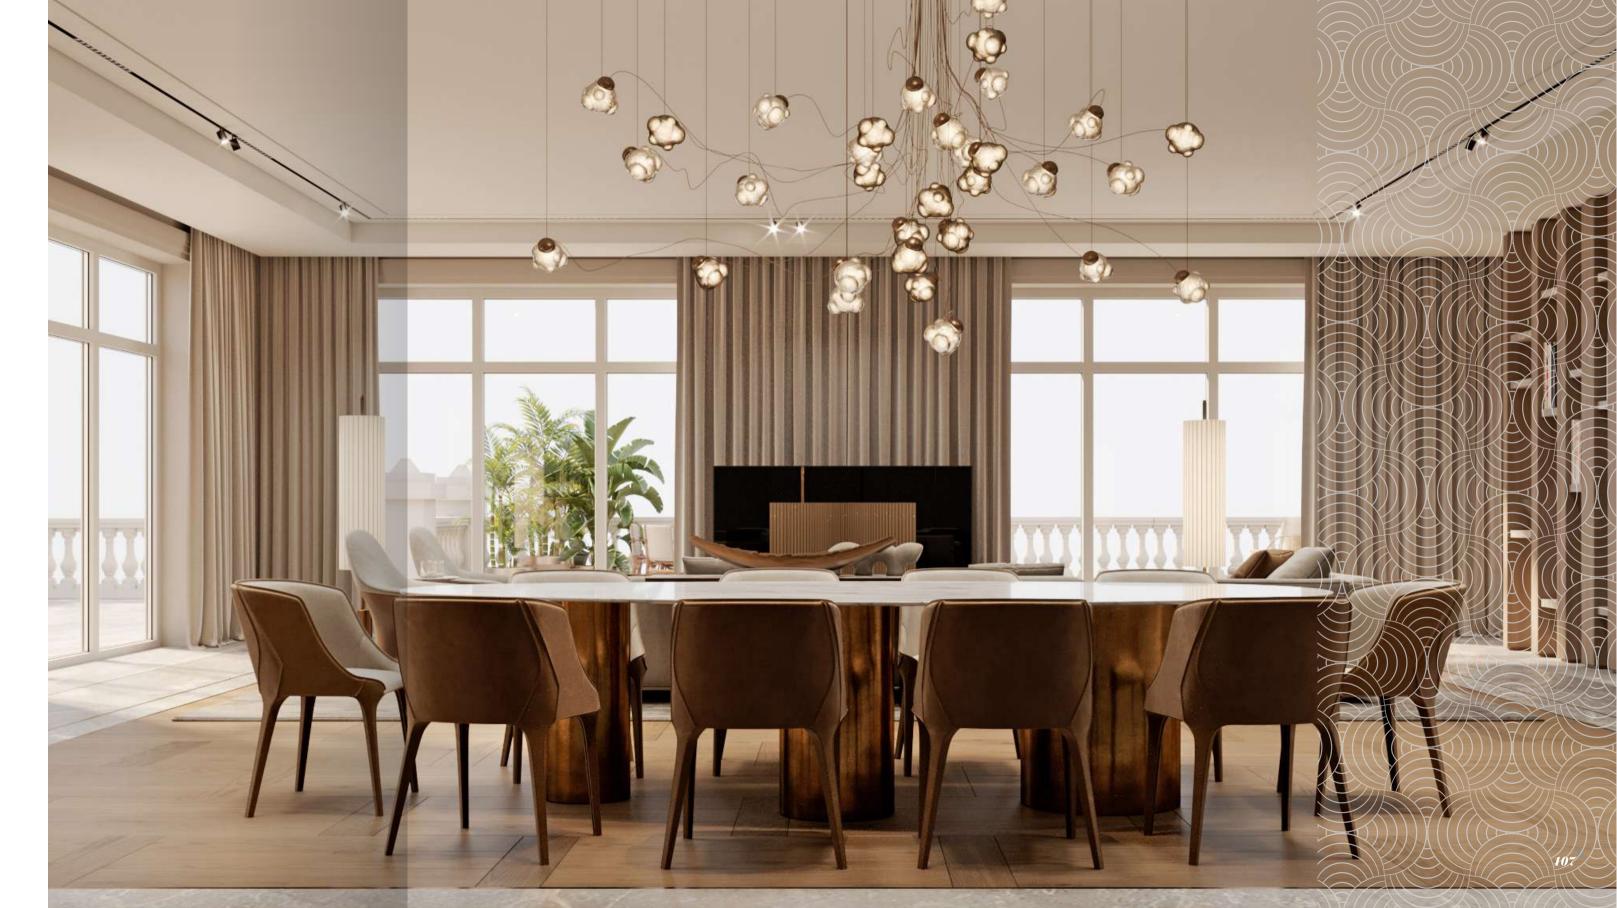

### Opulence every day

The luxurious open-plan living and dining area flows seamlessly onto a magnificent 601 m<sup>2</sup> private terrace. Here you'll find a stunning waterfall swimming pool with shower facilities, seating area and breath-taking views.

The stunning centrepiece glass lift takes you up to the other floors from the circular library area. The 6th floor also features a well appointed kitchen area, guest powder room, maid quarters and two luxurious bedrooms with fully featured en-suites and walk-in wardrobes.