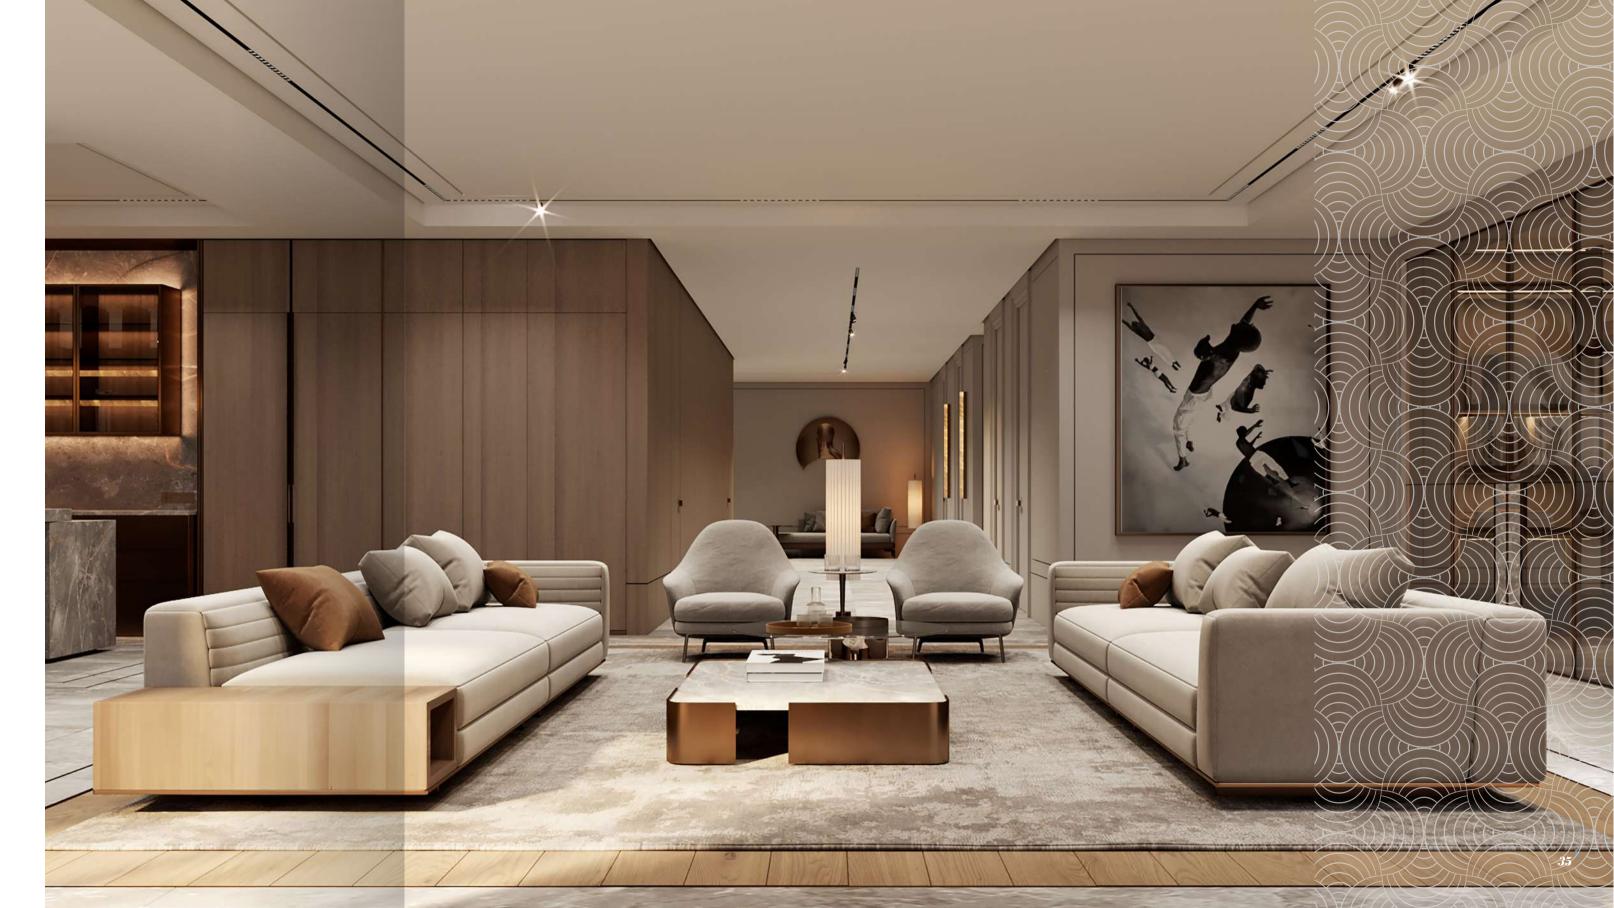

### Opulence every day

The luxurious open-plan living and dining area flows seamlessly onto a magnificent 601 m<sup>2</sup> private terrace. Here you'll find a stunning waterfall swimming pool with shower facilities, seating area and breath-taking views.

The stunning centrepiece glass lift takes you up to the other floors from the circular library area. The 6th floor also features a well appointed kitchen area, guest powder room, maid quarters and two luxurious bedrooms with fully featured en-suites and walk-in wardrobes.

| TOTAL          | 1,236m <sup>2</sup> / 13,299ft <sup>2</sup> |
|----------------|---------------------------------------------|
| Outdoor Living | 601 m <sup>2</sup>                          |
| Indoor Living  | 635m <sup>2</sup>                           |