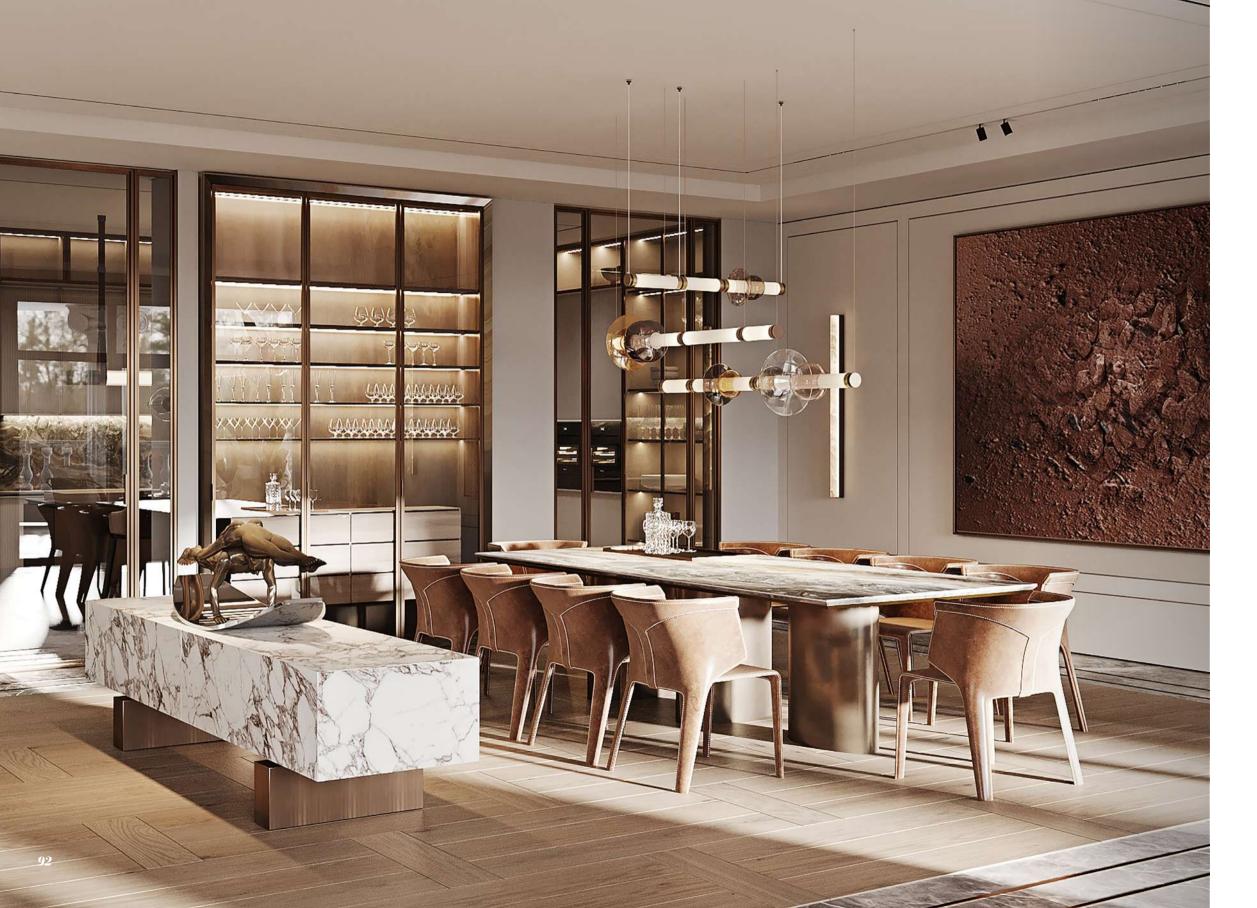

### Opulence every day

The luxurious open-plan living and dining area flows seamlessly onto a magnificent 601 m<sup>2</sup> private terrace. Here you'll find a stunning waterfall swimming pool with shower facilities, seating area and breath-taking views.

The stunning centrepiece glass lift takes you up to the other floors from the circular library area. The 6th floor also features a well appointed kitchen area, guest powder room, maid quarters and two luxurious bedrooms with fully featured en-suites and walk-in wardrobes.

### Ultra-modern luxury living

The entrance foyer and hallway, ushers residents into the impressive open-plan living area with a dining space, an impressive circular library and a gourmet kitchen. This central hub opens out onto a private al fresco terrace spanning an impressive  $601\,\mathrm{m}^2$  and featuring a seating and dining areas and a waterfall pool. The 6th floor also features two wonderful bedrooms with en-suites and walkin wardrobes, guest powder room and maid quarters. A bespoke glass lift takes to the upper floors.