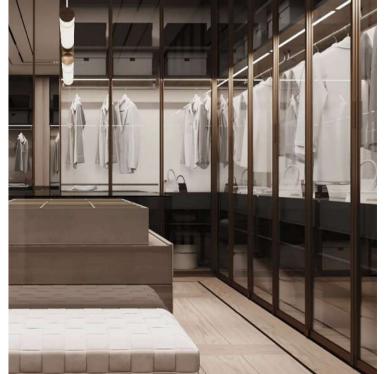

The stunning centrepiece glass lift takes you up to the other floors from the circular library area. The 6th floor also features a well appointed kitchen area, guest powder room, maid quarters and two luxurious bedrooms with fully featured en-suites and walk-in wardrobes.

#### A private world of pleasure

On the 7th floor, you can appreciate the splendour of the magnificent master bedroom suite, featuring his and hers walk-in wardrobes and an en-suite bathroom.

Family or guests can enjoy the wonderfully proportioned two additional bedrooms enveloped by a 281 m<sup>2</sup> balcony, each with en-suite, which provides privacy and feels like luxury.