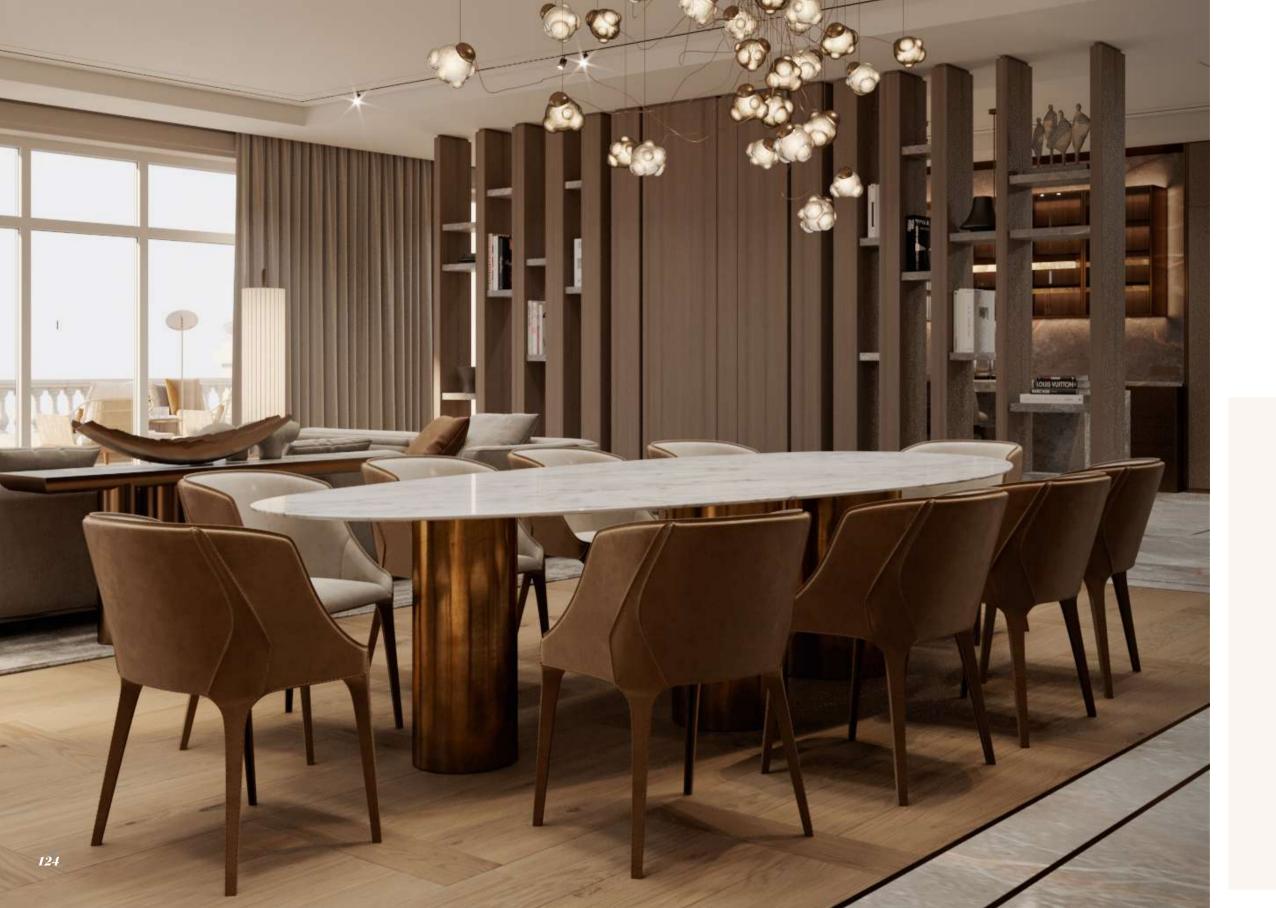

### Ultra-modern luxury living

The entrance foyer and hallway, ushers residents into the impressive open-plan living area with a dining space, an impressive circular library and a gourmet kitchen. This central hub opens out onto a private al fresco terrace spanning an impressive  $601\,\mathrm{m}^2$  and featuring a seating and dining areas and a waterfall pool. The 6th floor also features two wonderful bedrooms with en-suites and walkin wardrobes, guest powder room and maid quarters. A bespoke glass lift takes to the upper floors.