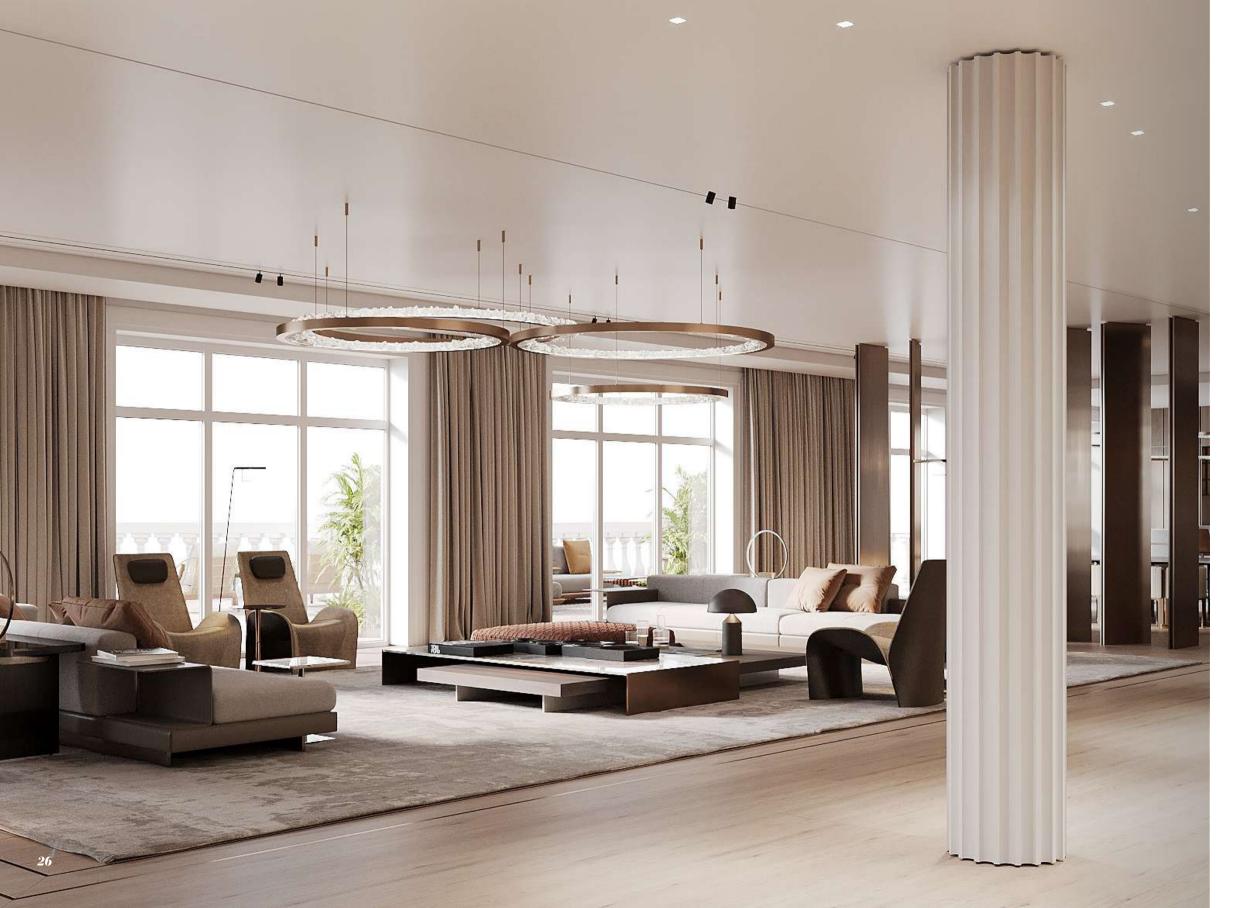

### Effortless opulence

Centred on an incredible spiral staircase the 821 m<sup>2</sup> 6th floor features everything you could wish for. A stunning open plan living area, with dining and a designer kitchen, opens onto a 291 m<sup>2</sup> terrace with exclusive views across The Palm Jumeirah. The unforgettable master bedroom suite features dual walk-in wardrobes, a sitting room, en-suite bathroom and an large private terrace with a Jacuzzi. In addition, there are two further fully featured bedrooms with walk-in wardrobes and en-suites, a generous family room and maid's quarters.