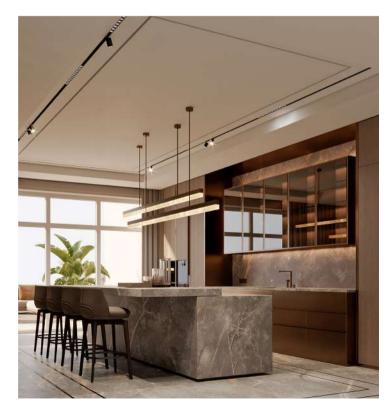

The stunning centrepiece glass lift takes you up to the other floors from the circular library area. The 6th floor also features a well appointed kitchen area, guest powder room, maid quarters and two luxurious bedrooms with fully featured en-suites and walk-in wardrobes.

### Ultra-modern luxury living

The entrance foyer and hallway, ushers residents into the impressive open-plan living area with a dining space, an impressive circular library and a gourmet kitchen. This central hub opens out onto a private al fresco terrace spanning an impressive  $601\,\mathrm{m}^2$  and featuring a seating and dining areas and a waterfall pool. The 6th floor also features two wonderful bedrooms with en-suites and walkin wardrobes, guest powder room and maid quarters. A bespoke glass lift takes to the upper floors.