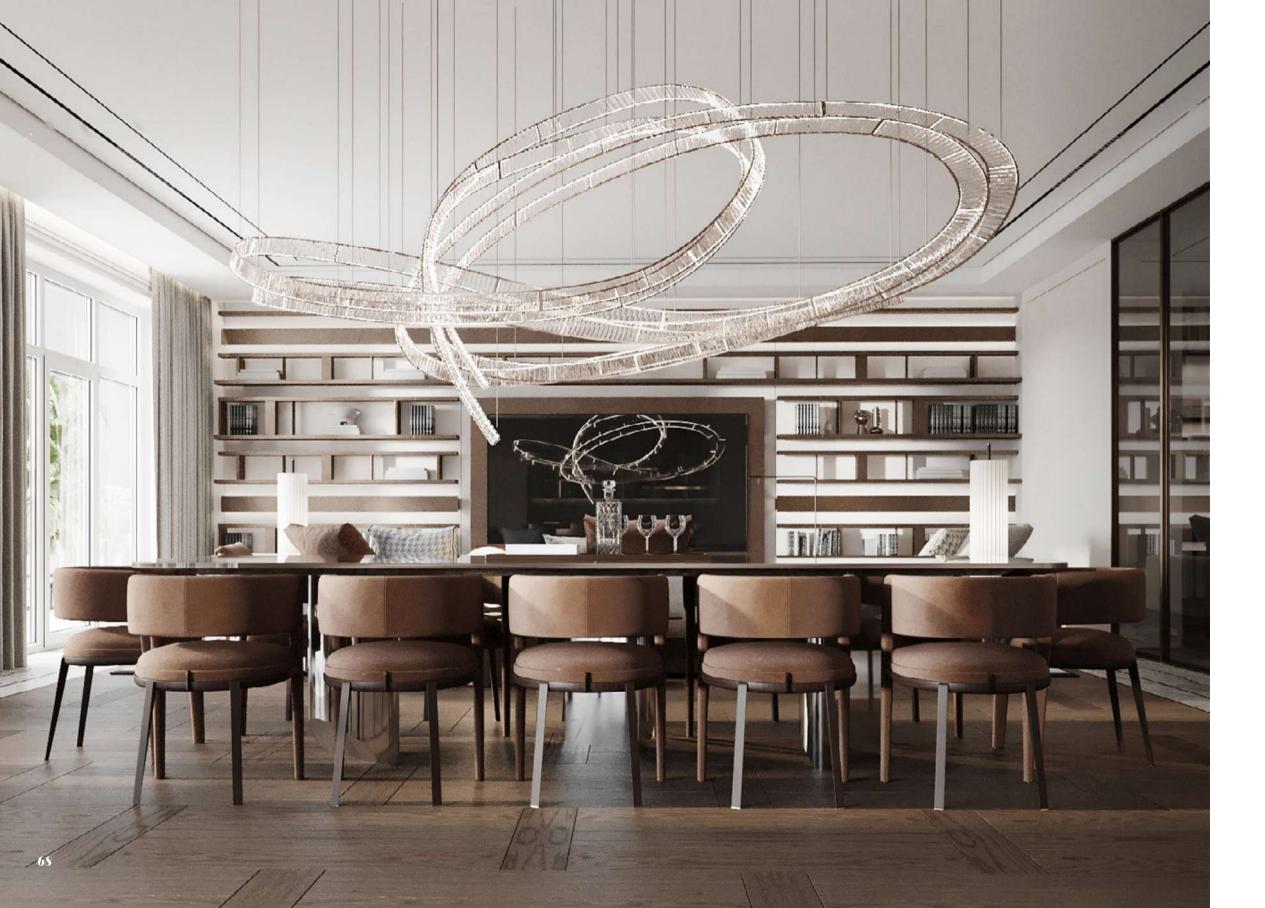

The stunning centrepiece glass lift takes you up to the other floors from the circular library area. The 6th floor also features a well appointed kitchen area, guest powder room, maid quarters and two luxurious bedrooms with fully featured en-suites and walk-in wardrobes.

### Ultra-modern luxury living

The entrance foyer and hallway, ushers residents into the impressive open-plan living area with a dining space, an impressive circular library and a gourmet kitchen. This central hub opens out onto a private al fresco terrace spanning an impressive  $601\,\mathrm{m}^2$  and featuring a seating and dining areas and a waterfall pool. The 6th floor also features two wonderful bedrooms with en-suites and walkin wardrobes, guest powder room and maid quarters. A bespoke glass lift takes to the upper floors.