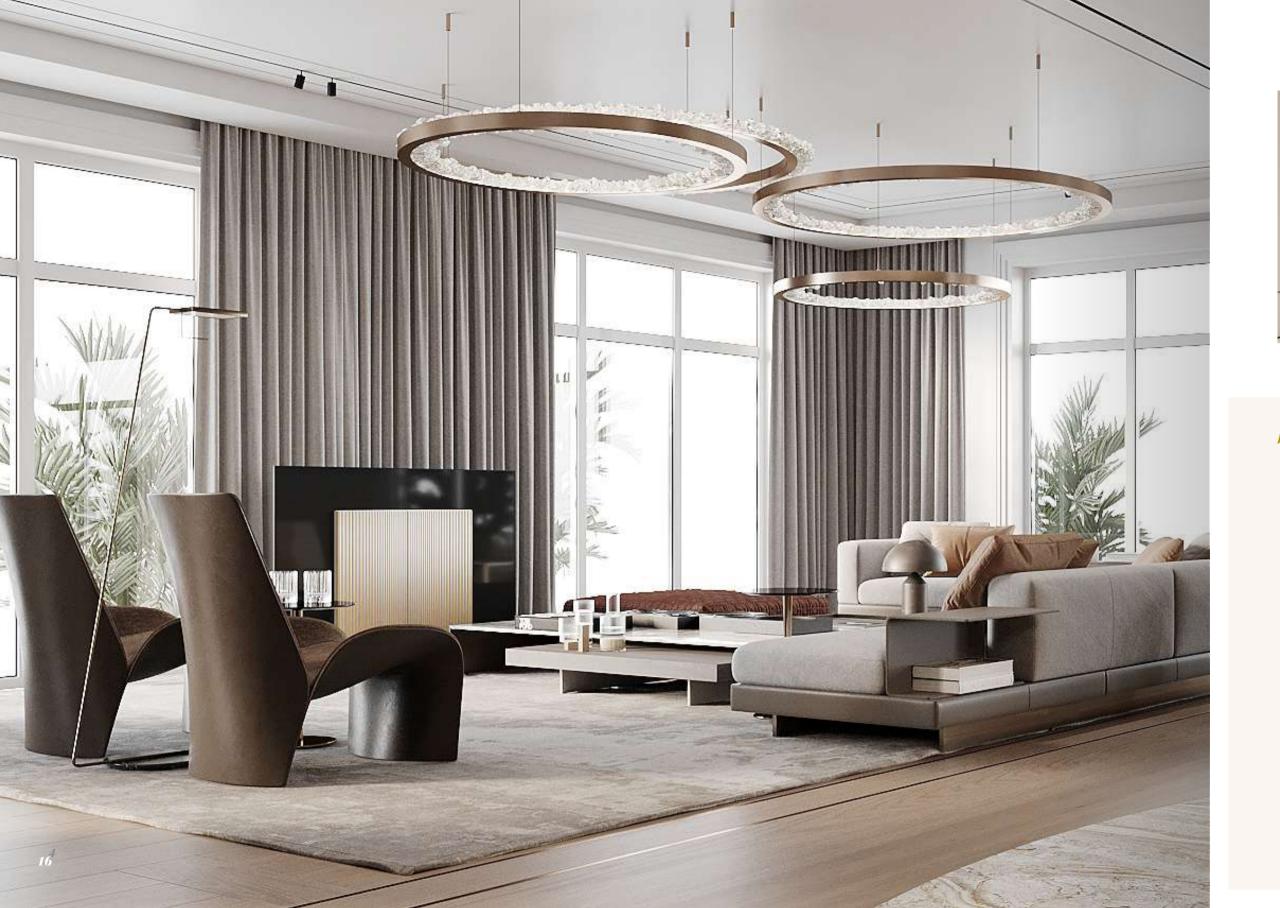

### Opulence every day

The luxurious open-plan living and dining area flows seamlessly onto a magnificent 601 m<sup>2</sup> private terrace. Here you'll find a stunning waterfall swimming pool with shower facilities, seating area and breath-taking views.

The stunning centrepiece glass lift takes you up to the other floors from the circular library area. The 6th floor also features a well appointed kitchen area, guest powder room, maid quarters and two luxurious bedrooms with fully featured en-suites and walk-in wardrobes.

| TOTAL          | 1,236m <sup>2</sup> / 13,299ft <sup>2</sup> |
|----------------|---------------------------------------------|
| Outdoor Living | 601 m <sup>2</sup>                          |
| Indoor Living  | 635m <sup>2</sup>                           |

Penthouse 1 / 6th Floor