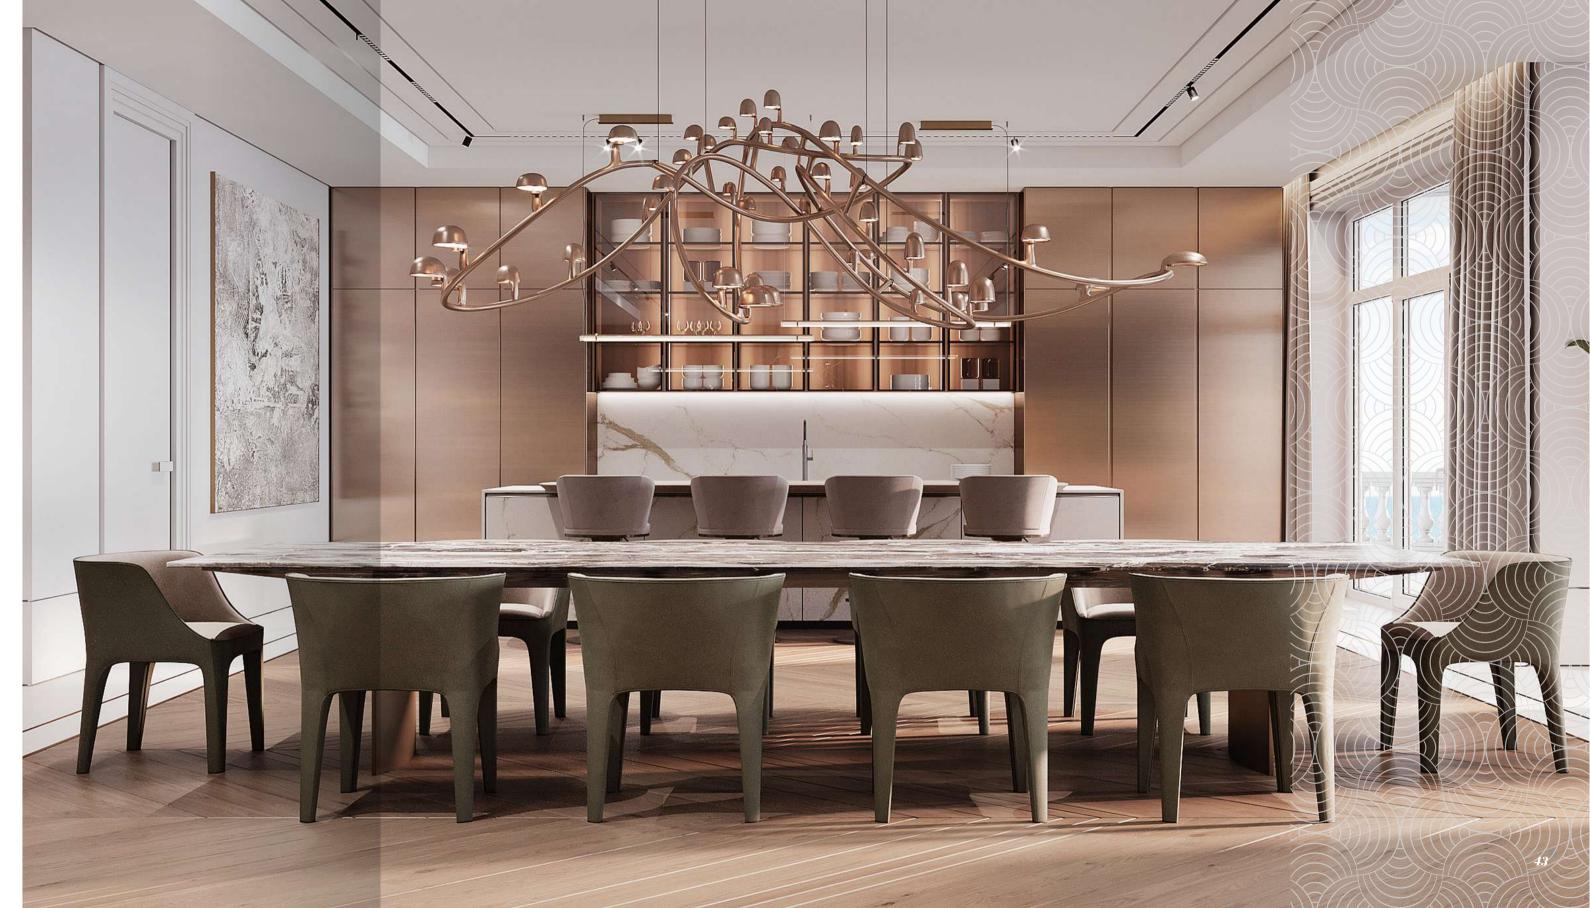

### Ultra-modern luxury living

The entrance foyer and hallway, ushers residents into the impressive open-plan living area with a dining space, an impressive circular library and a gourmet kitchen. This central hub opens out onto a private al fresco terrace spanning an impressive  $601\,\mathrm{m}^2$  and featuring a seating and dining areas and a waterfall pool. The 6th floor also features two wonderful bedrooms with en-suites and walkin wardrobes, guest powder room and maid quarters. A bespoke glass lift takes to the upper floors.

Enter into a spacious and welcoming hall that leads through to an open-plan living, dining and kitchen area that's truly inspiring.

The experts at YODEZEEN Architectural and Interior Design Studio have masterfully prepared a space that echoes the super-luxurious Raffles way of life.