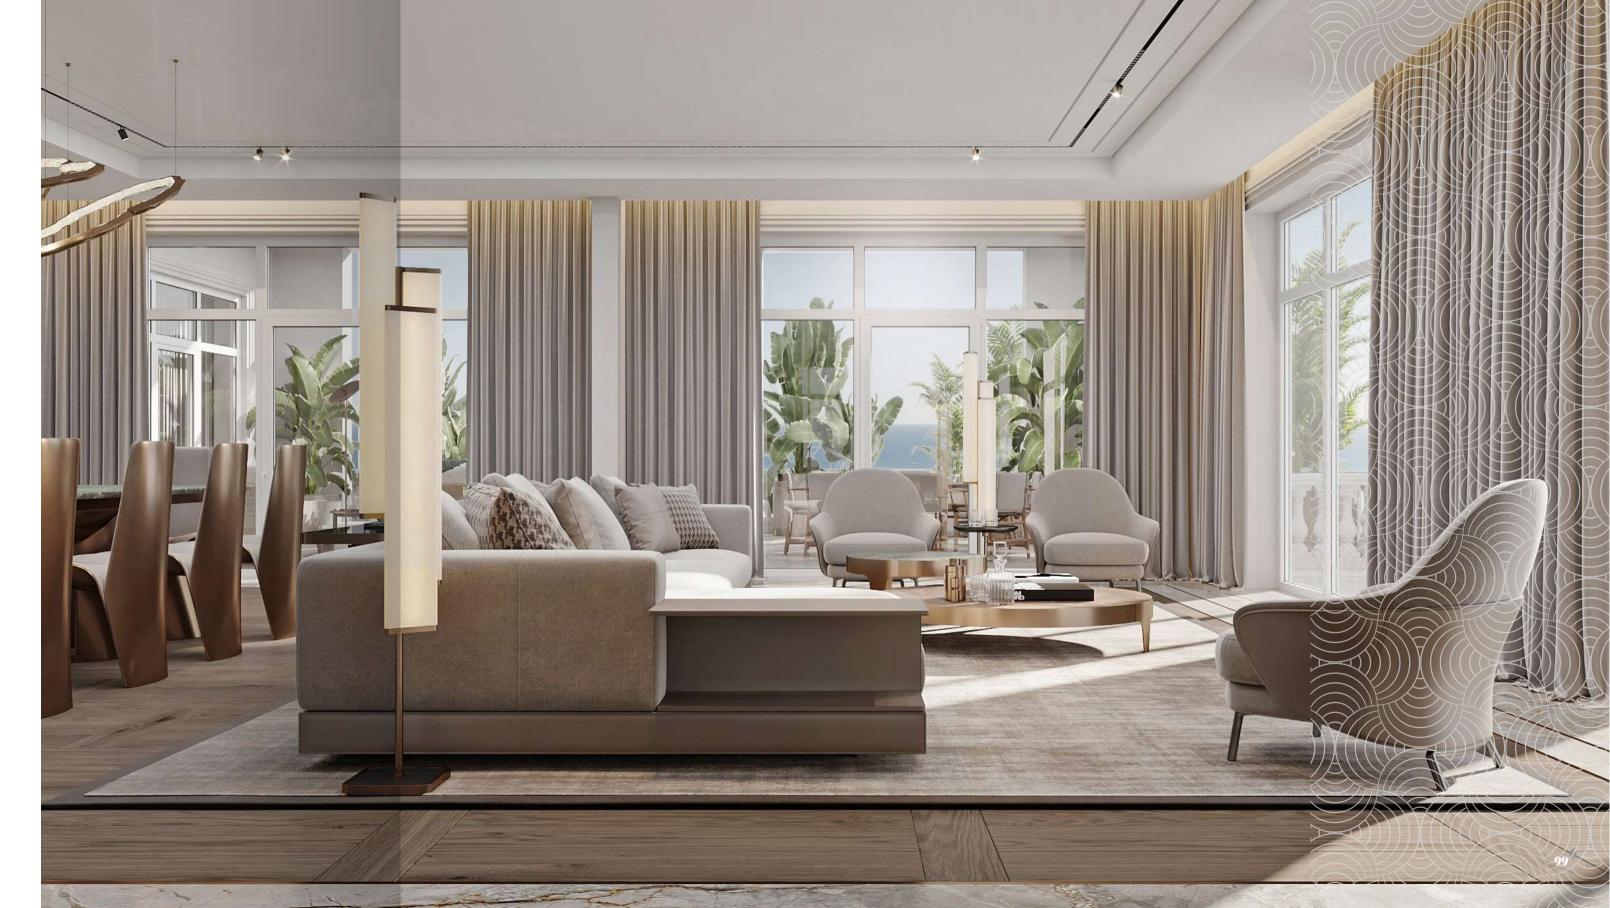

This exceptional five-bedroom penthouse with four living spaces exudes sophistication, enhanced by elegant interiors and high-end furnishings.

Covering three floors with a total floor area of 1,121m<sup>2</sup> and a stunning 1,213m<sup>2</sup> of terrace space.

### Opulence every day

The luxurious open-plan living and dining area flows seamlessly onto a magnificent 601 m<sup>2</sup> private terrace. Here you'll find a stunning waterfall swimming pool with shower facilities, seating area and breath-taking views.