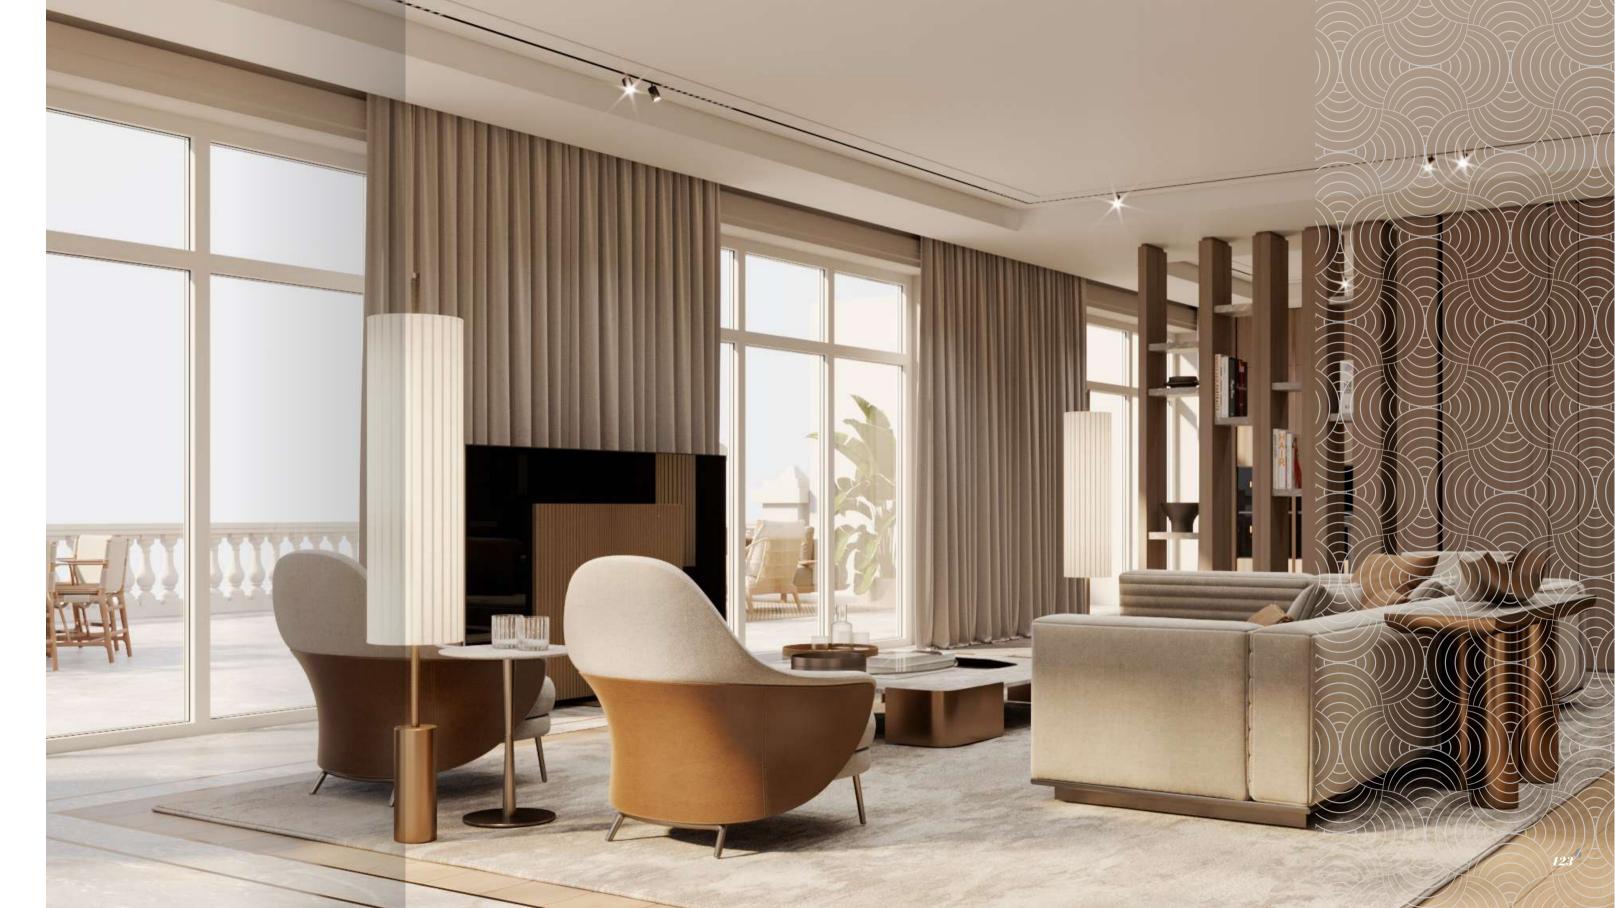

### Opulence every day

The luxurious open-plan living and dining area flows seamlessly onto a magnificent 601 m<sup>2</sup> private terrace. Here you'll find a stunning waterfall swimming pool with shower facilities, seating area and breath-taking views.

The stunning centrepiece glass lift takes you up to the other floors from the circular library area. The 6th floor also features a well appointed kitchen area, guest powder room, maid quarters and two luxurious bedrooms with fully featured en-suites and walk-in wardrobes.