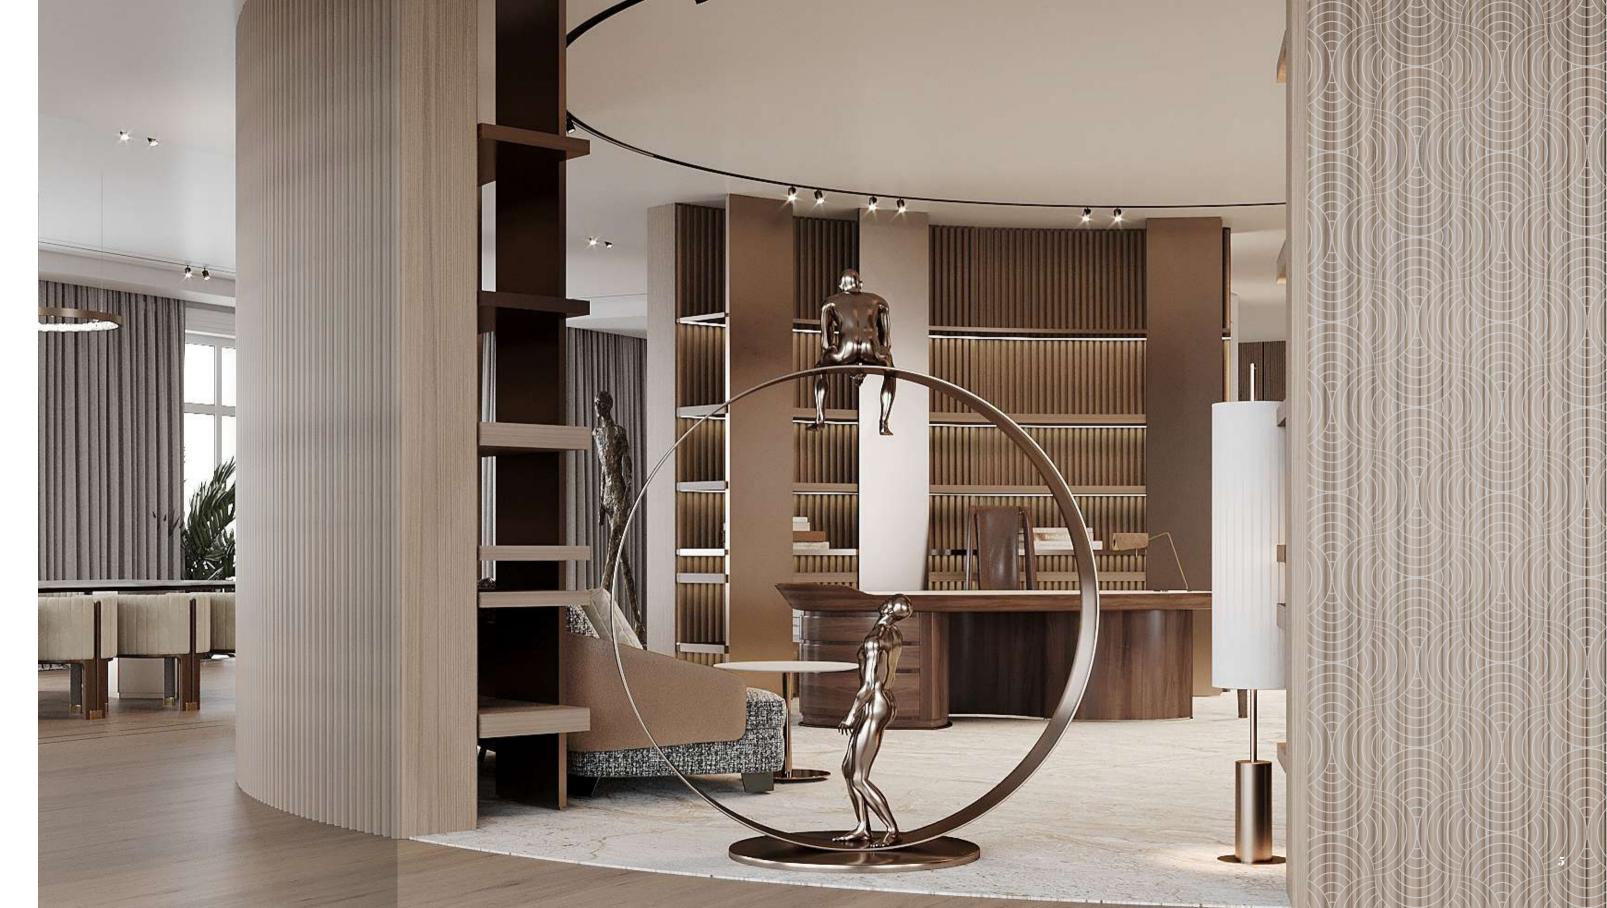

The stunning centrepiece glass lift takes you up to the other floors from the circular library area. The 6th floor also features a well appointed kitchen area, guest powder room, maid quarters and two luxurious bedrooms with fully featured en-suites and walk-in wardrobes.

Penthouse 1 / 6th Floor