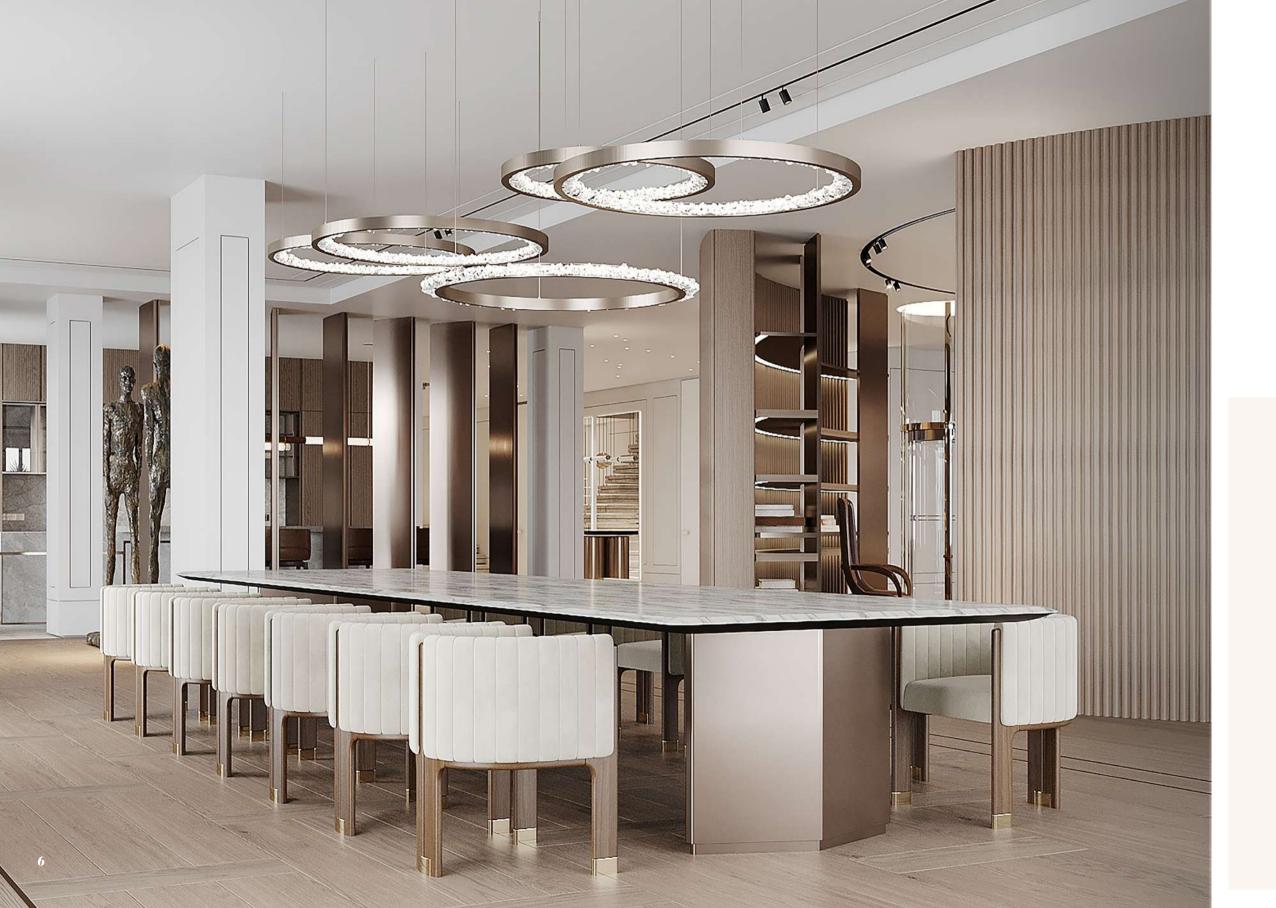

The stunning centrepiece glass lift takes you up to the other floors from the circular library area. The 6th floor also features a well appointed kitchen area, guest powder room, maid quarters and two luxurious bedrooms with fully featured en-suites and walk-in wardrobes.

### Ultra-modern luxury living

The entrance foyer and hallway, ushers residents into the impressive open-plan living area with a dining space, an impressive circular library and a gourmet kitchen. This central hub opens out onto a private al fresco terrace spanning an impressive  $601\,\mathrm{m}^2$  and featuring a seating and dining areas and a waterfall pool. The 6th floor also features two wonderful bedrooms with en-suites and walkin wardrobes, guest powder room and maid quarters. A bespoke glass lift takes to the upper floors.