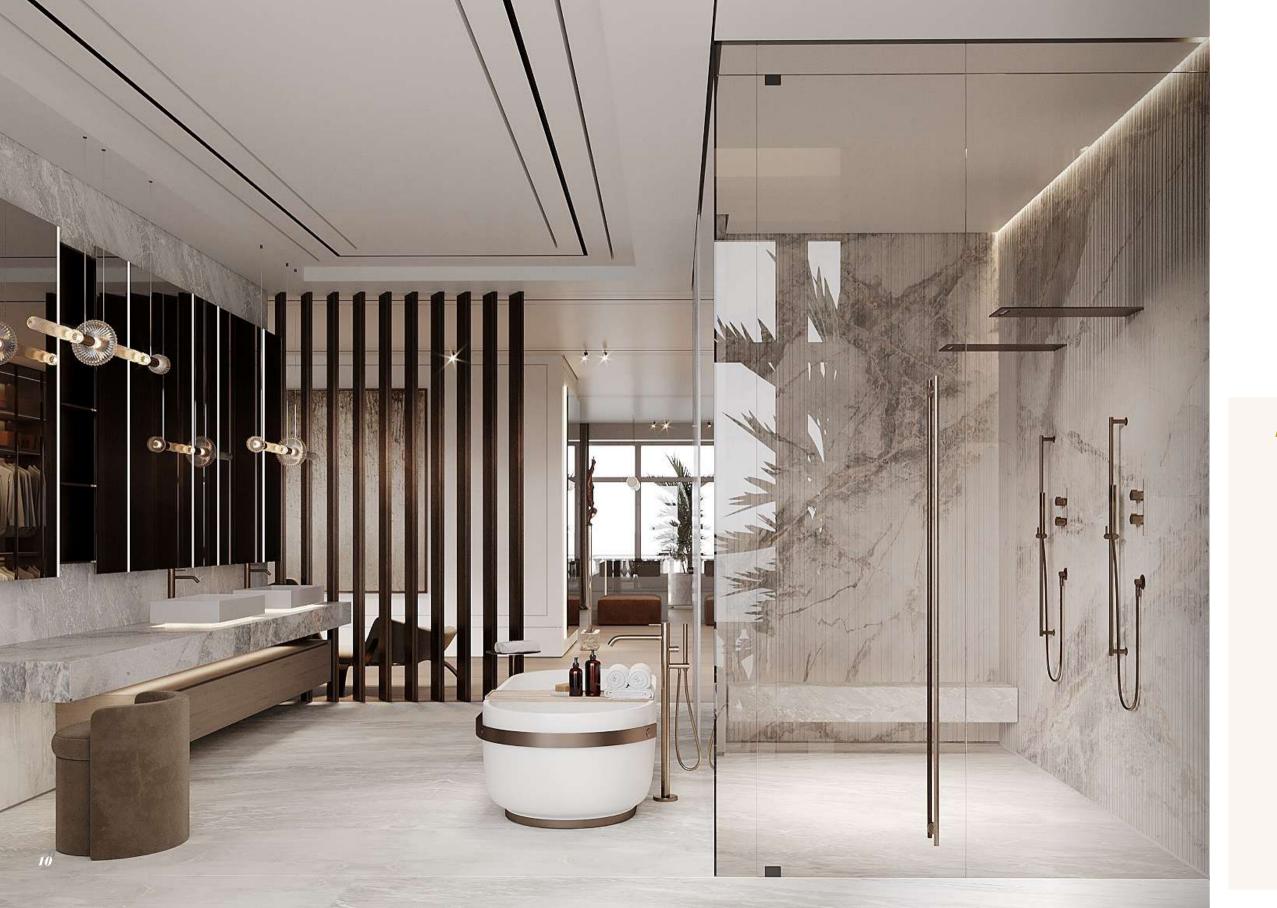

#### A private world of pleasure

On the 7th floor, you can appreciate the splendour of the magnificent master bedroom suite, featuring his and hers walk-in wardrobes and an en-suite bathroom.

Family or guests can enjoy the wonderfully proportioned two additional bedrooms enveloped by a 281 m<sup>2</sup> balcony, each with en-suite, which provides privacy and feels like luxury.

### Effortless opulence

Centred on an incredible spiral staircase the 821 m<sup>2</sup> 6th floor features everything you could wish for. A stunning open plan living area, with dining and a designer kitchen, opens onto a 291 m<sup>2</sup> terrace with exclusive views across The Palm Jumeirah. The unforgettable master bedroom suite features dual walk-in wardrobes, a sitting room, en-suite bathroom and an large private terrace with a Jacuzzi. In addition, there are two further fully featured bedrooms with walk-in wardrobes and en-suites, a generous family room and maid's quarters.