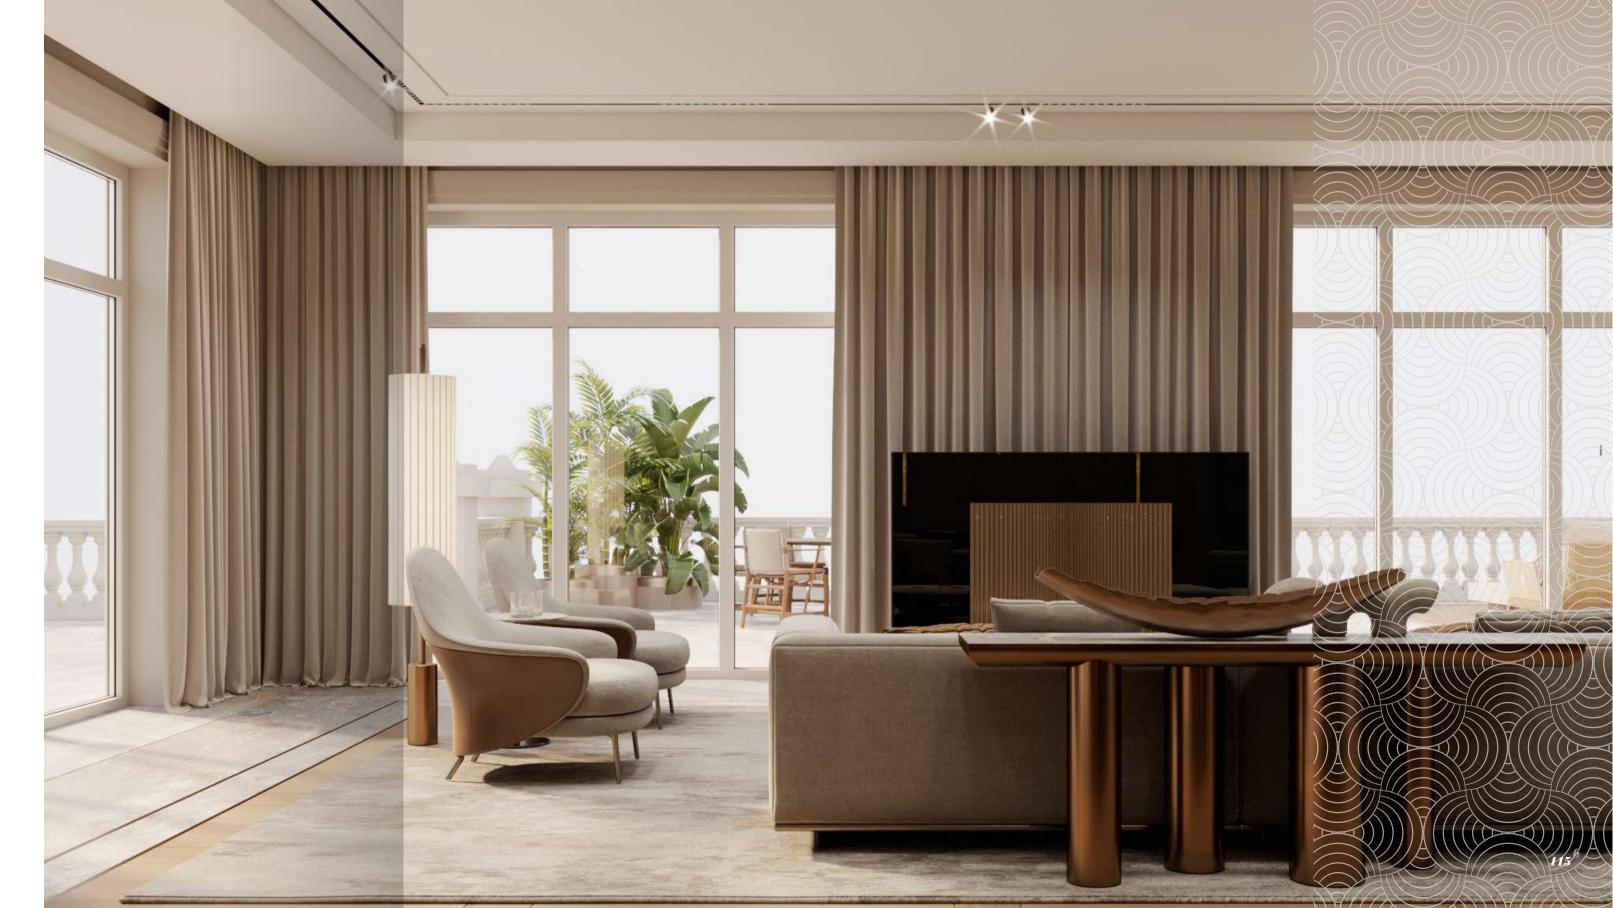

In this 751 m<sup>2</sup> apartment of unimaginable opulence the world leading design team have achieved just that.

A space that celebrates and accentuates the spectacular splendour of The Palm Jumeriah.

# Achieve your vision of supreme luxury

A lobby with guest powder room leads to the luxuriously appointed open-plan kitchen, living and dining areas which are true achievements in contemporary design. The living area leads invitingly out into the magnificent 214m² oval terrace, with its uninterrupted views across the enchanting waters of the Arabian Gulf.