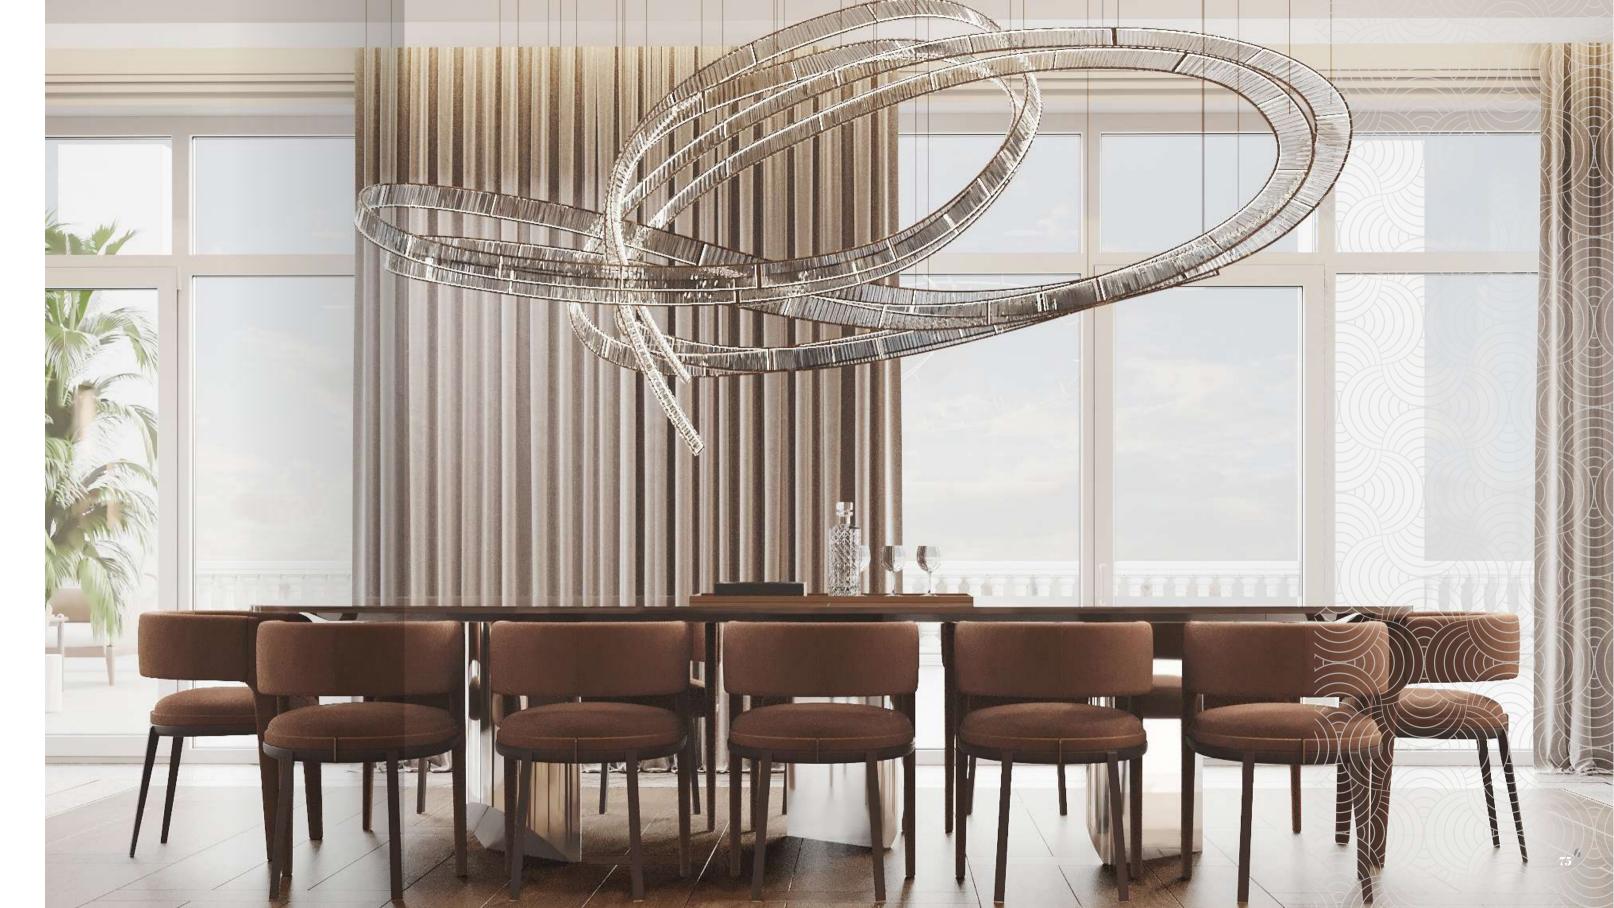

### Opulence every day

The luxurious open-plan living and dining area flows seamlessly onto a magnificent 601 m<sup>2</sup> private terrace. Here you'll find a stunning waterfall swimming pool with shower facilities, seating area and breath-taking views.

The stunning centrepiece glass lift takes you up to the other floors from the circular library area. The 6th floor also features a well appointed kitchen area, guest powder room, maid quarters and two luxurious bedrooms with fully featured en-suites and walk-in wardrobes.