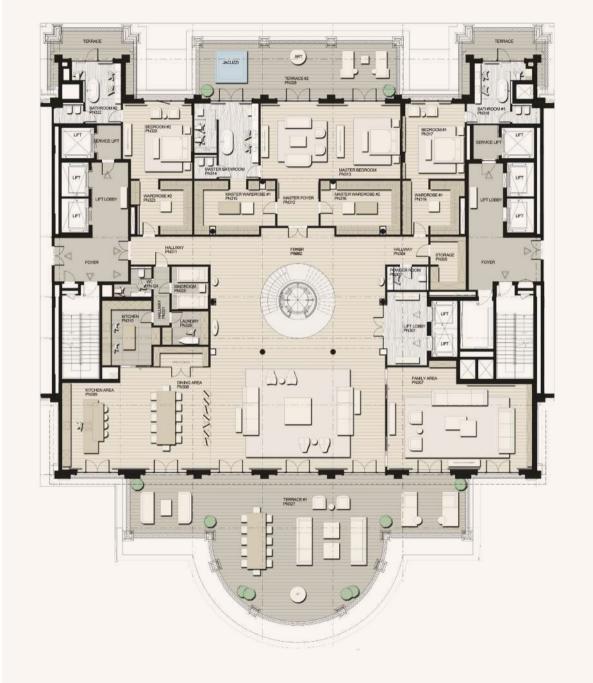

### Penthouse 1

A luxury palatial penthouse in an exclusive Palm Jumeirah beach resort. A home where everyday living is truly exceptional.

Imagine the peace and serenity of sublime living spaces thoughtfully planned and meticulously designed to meet your personal lifestyle needs.

This exceptional five-bedroom penthouse with four living spaces exudes sophistication, enhanced by elegant interiors and high-end furnishings.

Covering three floors with a total floor area of 1,121m<sup>2</sup> and a stunning 1,213m<sup>2</sup> of terrace space.

With an intelligent design approach to meet your lifestyle needs, enjoy the serenity of your own office as you work, or simply have some time away for the business of life.