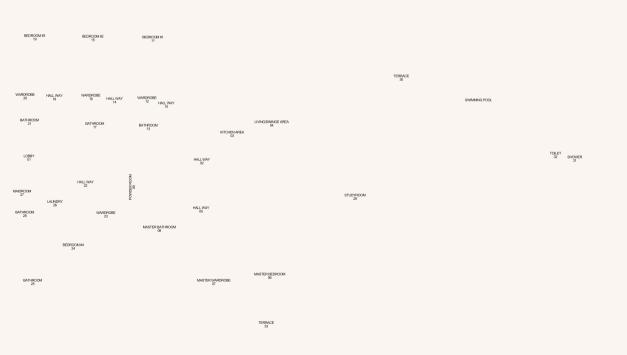

| T. 2001.19          | BATHROOM #2<br>PN336 | BEDROOM#2<br>PN335 |                    |                     |
|---------------------|----------------------|--------------------|--------------------|---------------------|
| THROOM#3<br>338     |                      |                    |                    | BATHROOM#1<br>PN334 |
|                     | BEDROOM#3<br>PN337   |                    | BEDROOM#1<br>PN333 |                     |
|                     |                      |                    |                    |                     |
|                     |                      |                    |                    |                     |
|                     |                      |                    |                    |                     |
|                     |                      | LOBBY<br>PN332     |                    |                     |
| TERRACE #3<br>PN339 |                      |                    |                    |                     |
| PN339               |                      |                    |                    |                     |
|                     |                      |                    |                    |                     |
|                     |                      |                    |                    |                     |
|                     |                      |                    |                    |                     |

TERRAC PN146