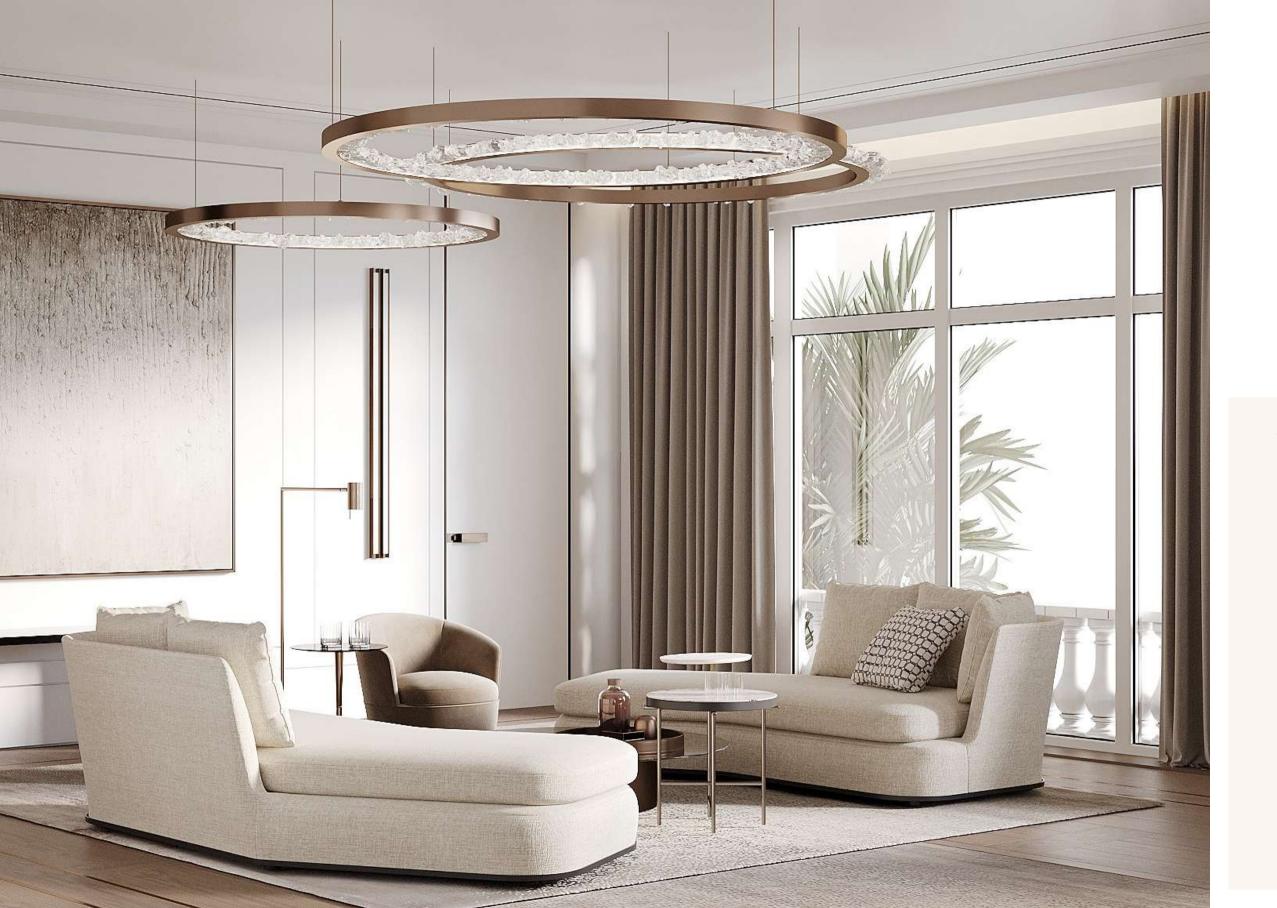

### Opulence every day

The luxurious open-plan living and dining area flows seamlessly onto a magnificent 601 m<sup>2</sup> private terrace. Here you'll find a stunning waterfall swimming pool with shower facilities, seating area and breath-taking views.

The stunning centrepiece glass lift takes you up to the other floors from the circular library area. The 6th floor also features a well appointed kitchen area, guest powder room, maid quarters and two luxurious bedrooms with fully featured en-suites and walk-in wardrobes.

| TOTAL          | 1,236m <sup>2</sup> / 13,299ft <sup>2</sup> |
|----------------|---------------------------------------------|
| Outdoor Living | 601 m <sup>2</sup>                          |
| Indoor Living  | 635m <sup>2</sup>                           |