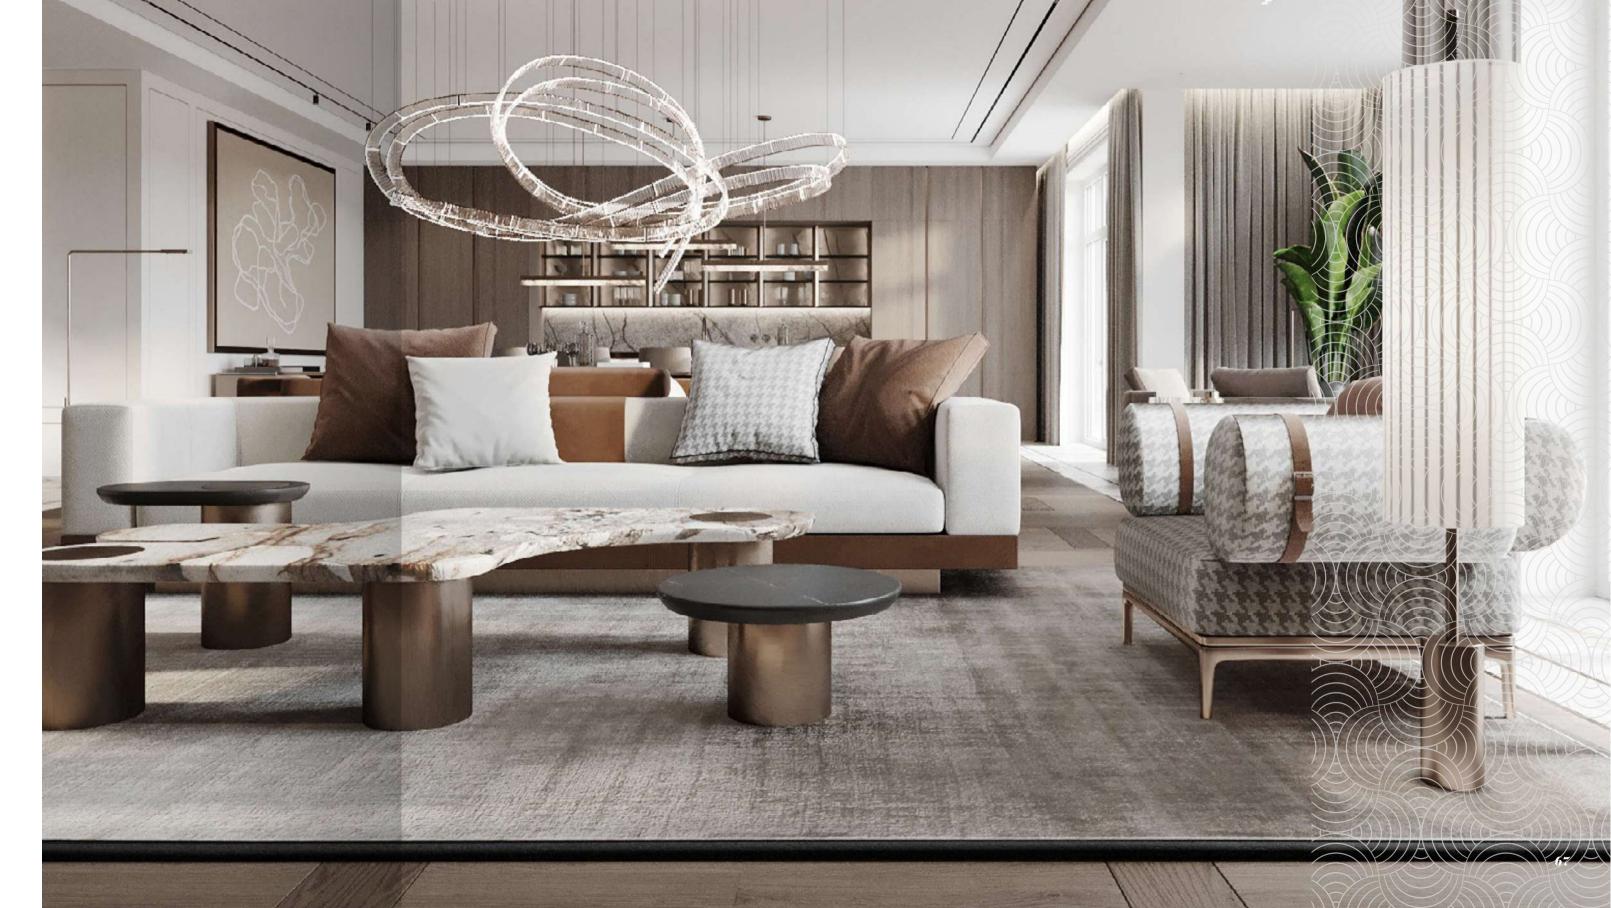

### Opulence every day

The luxurious open-plan living and dining area flows seamlessly onto a magnificent 601 m<sup>2</sup> private terrace. Here you'll find a stunning waterfall swimming pool with shower facilities, seating area and breath-taking views.

The stunning centrepiece glass lift takes you up to the other floors from the circular library area. The 6th floor also features a well appointed kitchen area, guest powder room, maid quarters and two luxurious bedrooms with fully featured en-suites and walk-in wardrobes.