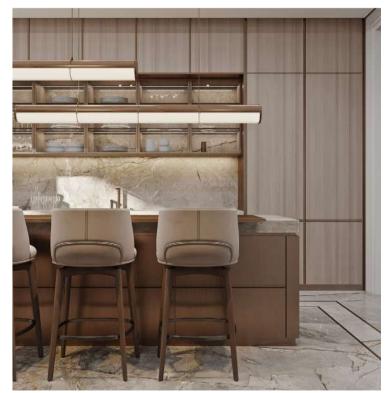

The stunning centrepiece glass lift takes you up to the other floors from the circular library area. The 6th floor also features a well appointed kitchen area, guest powder room, maid quarters and two luxurious bedrooms with fully featured en-suites and walk-in wardrobes.