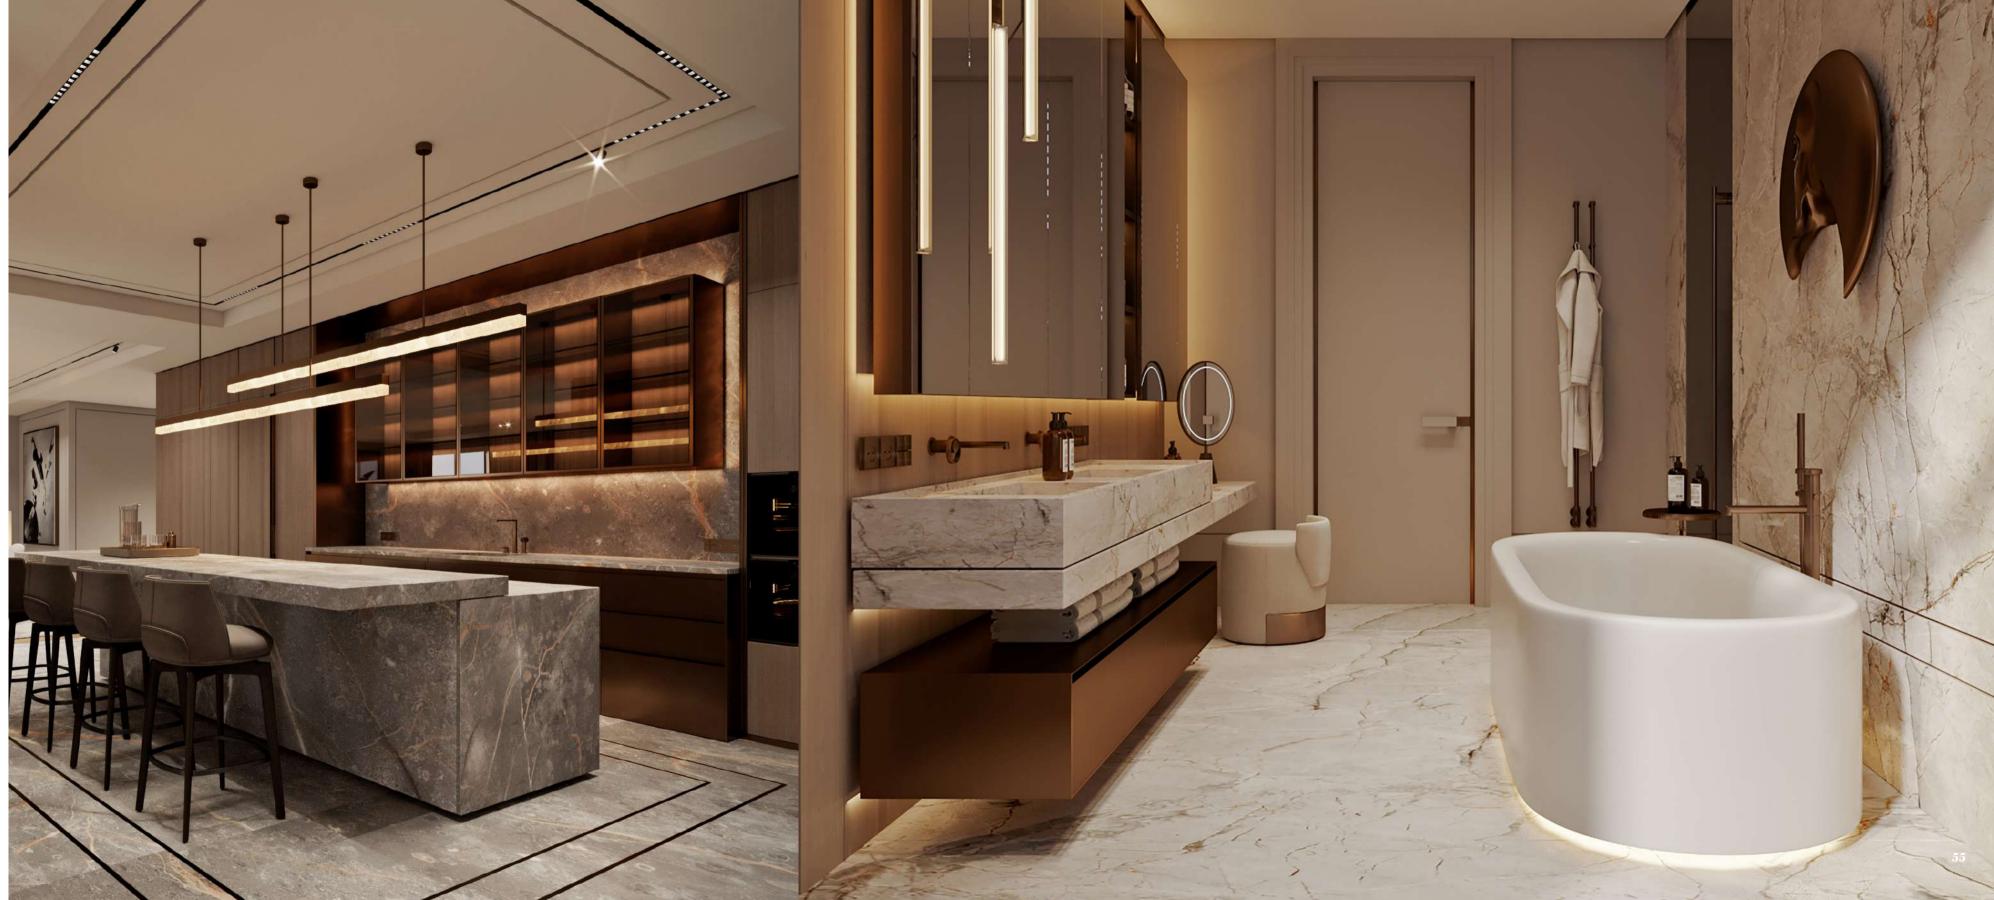

### Ultra-modern luxury living

The entrance foyer and hallway, ushers residents into the impressive open-plan living area with a dining space, an impressive circular library and a gourmet kitchen. This central hub opens out onto a private al fresco terrace spanning an impressive  $601\,\mathrm{m}^2$  and featuring a seating and dining areas and a waterfall pool. The 6th floor also features two wonderful bedrooms with en-suites and walkin wardrobes, guest powder room and maid quarters. A bespoke glass lift takes to the upper floors.

### Bespoke living, curated by you

With a terrace that runs the length of the entire (east?) side of the residence and intimate outdoor spaces that extend from all four bedrooms and the study room, this opulent abode fully capitalises on the stunning views across the Arabian Gulf. All bedroom come with en-suites and walk-in ward-robes. This incredible home also features a powder room for guests, maid quarters and a safe room.