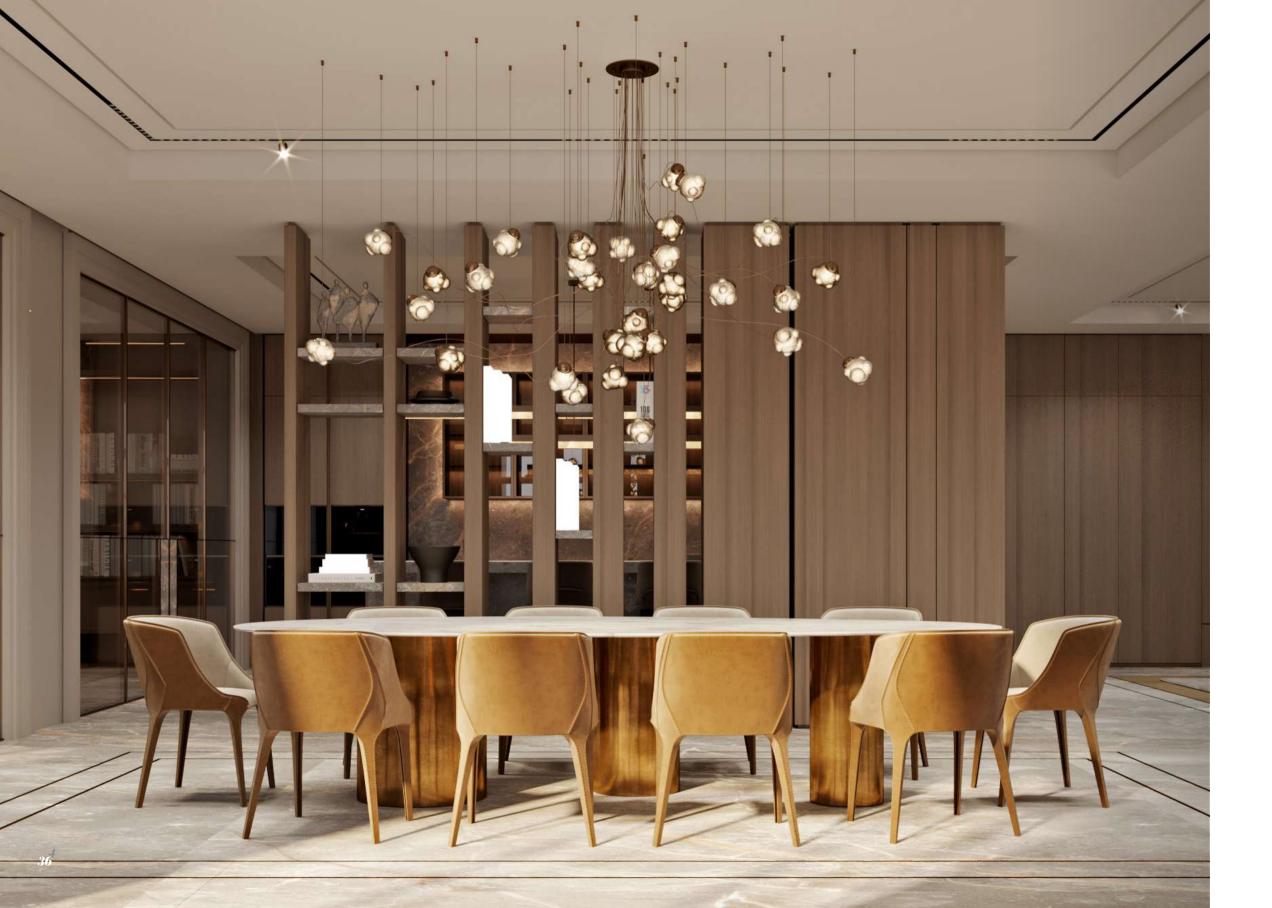

### Ultra-modern luxury living

The entrance foyer and hallway, ushers residents into the impressive open-plan living area with a dining space, an impressive circular library and a gourmet kitchen. This central hub opens out onto a private al fresco terrace spanning an impressive  $601\,\mathrm{m}^2$  and featuring a seating and dining areas and a waterfall pool. The 6th floor also features two wonderful bedrooms with en-suites and walkin wardrobes, guest powder room and maid quarters. A bespoke glass lift takes to the upper floors.

#### 6TH FLOOR AREA

| TOTAL          | 1,273m <sup>2</sup> /13,700ft <sup>2</sup> |
|----------------|--------------------------------------------|
| Outdoor Living | 601 m <sup>2</sup>                         |
| Indoor Living  | 672m <sup>2</sup>                          |